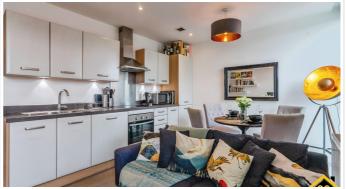

## SHORT DESCRIPTION

Property Ref: 14829 Stylish Fifth-Floor Apartment with Excellent Amenities Step into a bright, modern apartment perfectly positioned between the buzz of Angel and the calm of the surrounding city. This fifth-floor home offers stunning west-facing, uninterrupted views across the rooftops of Angel, flooding the space with afternoon sun and offering incredible sunsets - a real sense of peace right in the heart of London. Set just moments from the peaceful canal path and a short walk from Angel Station, this flat offers calm, character, and connectivity in one of London's most vibrant neighbourhoods. The open-plan living and kitchen area is perfect for entertaining friends or relaxing after a busy day. There's plenty of space for a cozy work-from-home setup without compromising the living area, making it ideal for modern city living. With floor-to-ceiling windows, high energy efficiency (EPC B), and a stylish finish throughout, this apartment feels fresh, light, and move-in ready. Residents also benefit from cycle storage, optional access to an on-site gym and spa, and secure, well-kept communal areas. You're just a short walk from Angel and Old Street stations, with easy access to restaurants, bars, green spaces, and the canal nearby for weekend walks. Viewings available via appointment - limited availability. Shared ownership opportunities like this - combining location, lifestyle, and value — are rare in this part of London. Property Type: Flat Full selling price: £425000.00 Pricing Options: Shared ownership Tenure: Leasehold Percentage to be sold: 25% Share price: £106250.00 Monthly rent based on % share: £873.33 Rent Review Period: N/A Staircasing allowable: N/A Remaining lease (In Year): 116 Yearly Ground Rent Cost: £0.00 Yearly Management Cost: ±0.00 Council tax band: D EPC rating: B Measurement: 447 sq.ft. Outside Space: N/A Parking: Permit Heating Type: Gas Central Heating Chain Sale or Chain Free: Chain Free Possession of the property: Self-Occupied ------