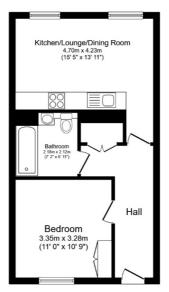

## **FLOOR PLAN**

Illustrations are for identification purposes only and are not to scale. All measurements are a maximum and include wardrobes and bay windows where applicable.

Total floor area 41.5 sq.m. (447 sq.ft.) approx

This floor plan is for illustrative purposes only. It is not drawn to scale. Any measurements, floor areas (including any total floor area), openings and orientation are approximate. No details are guaranteed, they cannot be relied upon for any purpose and they do not form part of any acreement. No liability is taken for any error, omission or misstatement. A party must rely upon its own inspection(s).