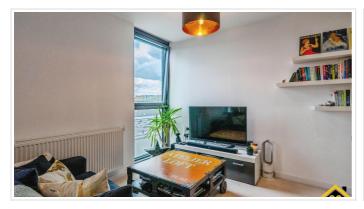

## SHORT DESCRIPTION

Property Ref: 14829 Stylish Fifth-Floor Apartment with Excellent Amenities Step into a bright, modern apartment perfectly positioned between the buzz of Angel and the calm of the surrounding city. This fifth-floor home offers stunning west-facing, uninterrupted views across the rooftops of Angel, flooding the space with afternoon sun and offering incredible sunsets - a real sense of peace right in the heart of London. Set just moments from the peaceful canal path and a short walk from Angel Station, this flat offers calm, character, and connectivity in one of London's most vibrant neighbourhoods. The open-plan living and kitchen area is perfect for entertaining friends or relaxing after a busy day. There's plenty of space for a cozy work-from-home setup without compromising the living area, making it ideal for modern city living. With floor-to-ceiling windows, high energy efficiency (EPC B), and a stylish finish throughout, this apartment feels fresh, light, and move-in ready. Residents also benefit from cycle storage, optional access to an on-site gym and spa, and secure, well-kept communal areas. You're just a short walk from Angel and Old Street stations, with easy access to restaurants, bars, green spaces, and the canal nearby for weekend walks. Viewings available via appointment - limited availability. Shared ownership opportunities like this - combining location, lifestyle, and value — are rare in this part of London. Property Type: Flat Full selling price: £425000.00 Pricing Options: Shared ownership Tenure: Leasehold Percentage to be sold: 25% Share price: £106250.00 Monthly rent based on % share: £873.33 Rent Review Period: N/A Staircasing allowable: N/A Remaining lease (In Year): 116 Yearly Ground Rent Cost: £0.00 Yearly Management Cost: ±0.00 Council tax band: D EPC rating: B Measurement: 447 sq.ft. Outside Space: N/A Parking: Permit Heating Type: Gas Central Heating Chain Sale or Chain Free: Chain Free Possession of the property: Self-Occupied ------