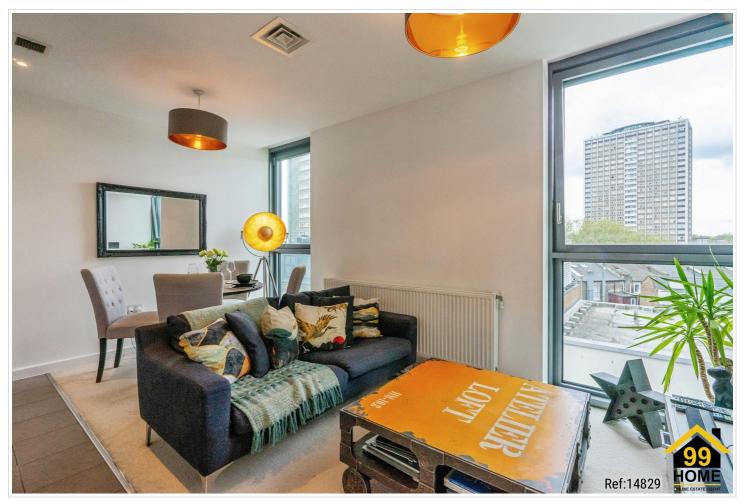

## SHORT DESCRIPTION

Property Ref: 14829 Stylish Fifth-Floor Apartment with Excellent Amenities Step into a bright, modern apartment perfectly positioned between the buzz of Angel and the calm of the surrounding city. This fifth-floor home offers stunning west-facing, uninterrupted views across the rooftops of Angel, flooding the space with afternoon sun and offering incredible sunsets - a real sense of peace right in the heart of London. Set just moments from the peaceful canal path and a short walk from Angel Station, this flat offers calm, character, and connectivity in one of London's most vibrant neighbourhoods. The open-plan living and kitchen area is perfect for entertaining friends or relaxing after a busy day. There's plenty of space for a cozy work-from-home setup without compromising the living area, making it ideal for modern city living. With floor-to-ceiling windows, high energy efficiency (EPC B), and a stylish finish throughout, this apartment feels fresh, light, and move-in ready. Residents also benefit from cycle storage, optional access to an on-site gym and spa, and secure, well-kept communal areas. You're just a short walk from Angel and Old Street stations, with easy access to restaurants, bars, green spaces, and the canal nearby for weekend walks. Viewings available via appointment - limited availability. Shared ownership opportunities like this - combining location, lifestyle, and value — are rare in this part of London. Property Type: Flat Full selling price: £425000.00 Pricing Options: Shared ownership Tenure: Leasehold Percentage to be sold: 25% Share price: £106250.00 Monthly rent based on % share: £873.33 Rent Review Period: N/A Staircasing allowable: N/A Remaining lease (In Year): 116 Yearly Ground Rent Cost: £0.00 Yearly Management Cost: ±0.00 Council tax band: D EPC rating: B Measurement: 447 sq.ft. Outside Space: N/A Parking: Permit Heating Type: Gas Central Heating Chain Sale or Chain Free: Chain Free Possession of the property: Self-Occupied ------