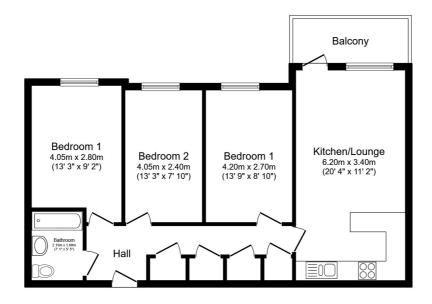

## **FLOOR PLAN**

Illustrations are for identification purposes only and are not to scale.

All measurements are a maximum and include wardrobes and bay windows where applicable.

Total floor area 71.0 sq.m. (765 sq.ft.) approx

This floor plan is for illustrative purposes only. It is not drawn to scale. Any measurements, floor areas (including any total floor area), openings and orientation are approximate. No details are guaranteed, they cannot be relied upon for any purpose and they do not form part of any agreement. No liability is taken for any error, omission or misstatement. A party must rely upon its own inspection(s). Powered by www.focalagent.com