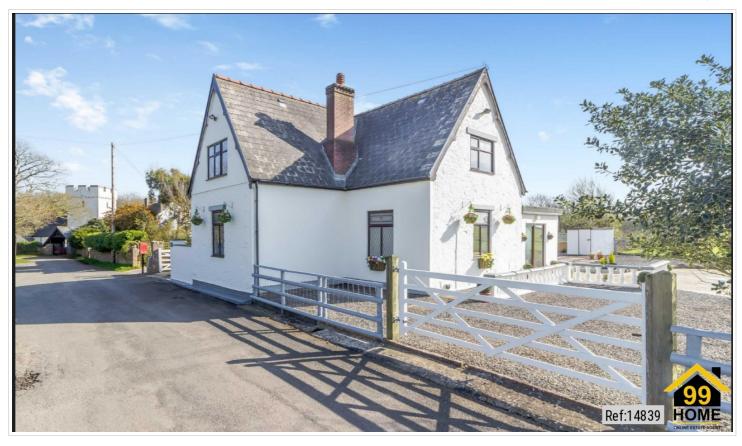

## 4 Bed Detached In Porthkerry Nr. Rhoose, Barry, CF62 3BZ

£575,000

## SHORT DESCRIPTION

Property Ref: 14839 Beautiful Lifestyle Property A great opportunity to acquire a lovely unique forever property in a very desirable location. This immaculately presented 4 bed detached character property is set in a small village in the Vale of Glamorgan, consisting of a 13th Century Church, School House, Former School and Farmer's Cottage. Just minutes away is a beautiful Country Park, pebbled beach and dramatic railway viaduct. The extensive area of woodland, streams, nature and wildlife can be appreciated from the many footpaths and cycle tracks through the area. Former Village School Built 1871 Large Plot (1/4 Acre) Semi-Rural/Coastal Location Low Maintenance Gardens (South Facing) Outdoor Entertainment Area Parking for Multiple Vehicles Large Garage/Workshop Short Walk to Beach & Country Park Easy reach of Amenities Potential to Develop & Extend (STP) No Chain Entrance Porch 1.25m x 1.05m Lounge 5.24m x 4.90m Sitting Room 4.30m x 3.36m Lounge/Diner 8.71m x 3.73m Kitchen/Breakfast Room 5.49m x 3.45m Utility Room 3.60m x 1.60m Bathroom 4.40m x 1.60m First Floor - Landing 3.10m x 2.10m Bedroom One 4.28m x 3.32m Bedroom Two 4.90m x 3.06m Bedroom Three 4.90m x 2.88m Bedroom Four 2.68m x 2.24m Landing 3.10m x 2.10m Wc 2.70m x 0.72m Garage/Workshop 6.47m x 5.84m In summary a very rare to the market lovely family home with masses of potential and space in a unique location. Property Type: Detached Full selling price: £625000.00 Pricing Options: Guide Price Tenure: Freehold Council tax band: G EPC rating: E Measurement:2098 Sq.ft. Outside Space: Enclosed Garden Parking: Garage, Driveway Heating Type: Central, Double Glazing, Oil Chain Sale or Chain Free: Chain Free Possession of the property:Self-occupied..