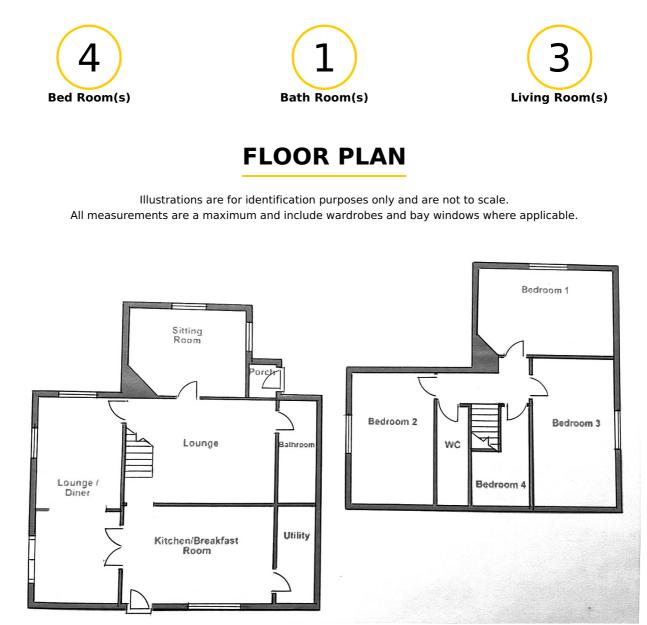

## SHORT DESCRIPTION

Property Ref: 14839 Beautiful Lifestyle Property A great opportunity to acquire a lovely unique forever property in a very desirable location. This immaculately presented 4 bed detached character property is set in a small village in the Vale of Glamorgan, consisting of a 13th Century Church, School House, Former School and Farmer's Cottage. Just minutes away is a beautiful Country Park, pebbled beach and dramatic railway viaduct. The extensive area of woodland, streams, nature and wildlife can be appreciated from the many footpaths and cycle tracks through the area. Former Village School Built 1871 Large Plot (1/4 Acre) Semi-Rural/Coastal Location Low Maintenance Gardens (South Facing) Outdoor Entertainment Area Parking for Multiple Vehicles Large Garage/Workshop Short Walk to Beach & Country Park Easy reach of Amenities Potential to Develop & Extend (STP) No Chain Entrance Porch 1.25m x 1.05m Lounge 5.24m x 4.90m Sitting Room 4.30m x 3.36m Lounge/Diner 8.71m x 3.73m Kitchen/Breakfast Room 5.49m x 3.45m Utility Room 3.60m x 1.60m Bathroom 4.40m x 1.60m First Floor - Landing 3.10m x 2.10m Bedroom One 4.28m x 3.32m Bedroom Two 4.90m x 3.06m Bedroom Three 4.90m x 2.88m Bedroom Four 2.68m x 2.24m Landing 3.10m x 2.10m Wc 2.70m x 0.72m Garage/Workshop 6.47m x 5.84m In summary a very rare to the market lovely family home with masses of potential and space in a unique location. Property Type: Detached Full selling price: £625000.00 Pricing Options: Guide Price Tenure: Freehold Council tax band: G EPC rating: E Measurement:2098 Sq.ft. Outside Space: Enclosed Garden Parking: Garage, Driveway Heating Type: Central, Double Glazing, Oil Chain Sale or Chain Free: Chain Free Possession of the property:Self-occupied..