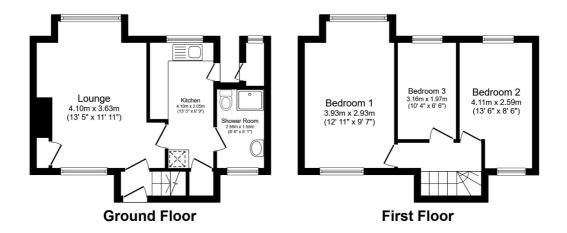

## **FLOOR PLAN**

Illustrations are for identification purposes only and are not to scale.

All measurements are a maximum and include wardrobes and bay windows where applicable.

Total floor area 66.7 m² (718 sq.ft.) approx

This floor plan is for illustrative purposes only. It is not drawn to scale. Any measurements, floor areas (including any total floor area), openings and orientation are approximate. No details are guaranteed, they cannot be relied upon for any purpose and they do not form part of any agreement. No liability is taken for any error, omission or misstatement. A party must rely upon its own inspection(s). Powered by www.focalagent.com