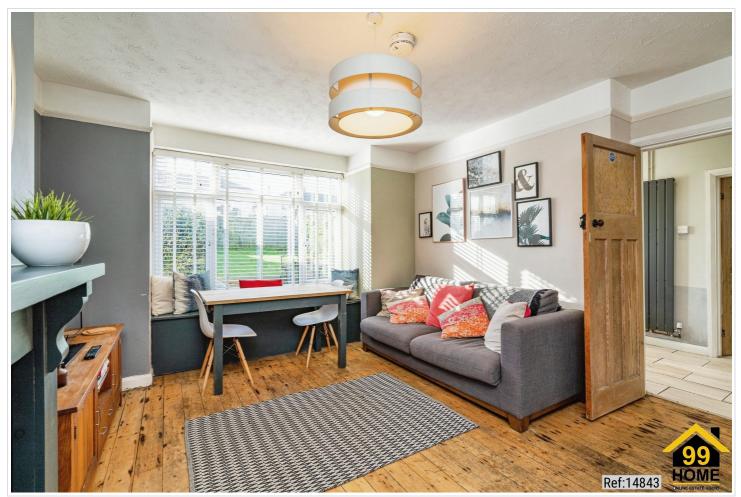

### SHORT DESCRIPTION

Property Ref: 14467 Charming 3-Bedroom Home in Norwich - NR6 Welcome to this delightful three-bedroom home located on Mile Cross Lane, Norwich. Perfect for families, professionals, or investors, this property offers a spacious and comfortable living environment in a convenient location. Property Features: This property features three generously sized bedrooms, each filled with natural light and offering great storage options. The spacious living room is bright and inviting, making it the perfect spot to unwind or host friends and family. The modern family bathroom is well-kept and designed for everyday comfort and ease. The kitchen is both practical and stylish, with plenty of cupboard space and work surfaces. Enjoy the outdoors in the private rear garden—ideal for relaxing, entertaining, or summer barbecues. Parking is convenient, with options for either off-road or on-street parking. Location Highlights: Located in a sought-after residential neighbourhood, this home enjoys the benefits of a wellconnected and friendly community. Contact us today to arrange a viewing! Accommodation Comprises - Front door to: Entrance Hall - Door to lounge and stairs to first floor. Lounge - 4.72 x 3.65 (15'5" x 11'11") - Two double glazed windows, radiator, cast iron fireplace, storage cupboard. Kitchen - 4.10 x 2.05 (13'5" x 6'8") - Fitted base units with worktops over, sink and drainer, fitted hob and oven, under stairs storage cupboard, radiator, double glazed window. Shower Room - 2.61 x 1.58 (8'6" x 5'2") - Shower cubicle, low level WC, hand wash basin, radiator, frosted double glazed window. First Floor Landing - Doors to three bedrooms. Bedroom One - 4.83 x 2.93 (15'10" x 9'7") - Two double glazed windows, radiator. Bedroom Two - 4.10 x 2.60 (13'5" x 8'6") -Double glazed window, radiator. Bedroom Three -  $3.19 \times 1.98 (10'5" \times 6'5")$  - Double glazed window, radiator. Outside Front -Shingled driveway providing off road parking. Outside Rear - Shingled seating area leading to lawned garden, mature shrubs, utility area with space for washing machine, enclosed by timber fencing. Local Authority - Norwich City Council, Tax Band B. Utilities - Ultrafast full fibre broadband available. Mains water and electric. Property Type: Terraced Full Letting price: £1180 Pricing Options: Fixed Price Council tax band: B EPC rating: C Weekly rent: £288 Deposit: £1361 Measurement: Total 753.474 sq.ft. Outside Space: Rear Garden Parking: N/A Heating Type: N/A Property Available: Furnished & Unfurnished...