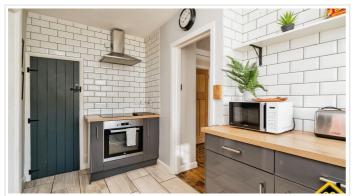

### SHORT DESCRIPTION

Property Ref: 14467 Charming 3-Bedroom Home in Norwich - NR6 Welcome to this delightful three-bedroom home located on Mile Cross Lane, Norwich. Perfect for families, professionals, or investors, this property offers a spacious and comfortable living environment in a convenient location. Property Features: This property features three generously sized bedrooms, each filled with natural light and offering great storage options. The spacious living room is bright and inviting, making it the perfect spot to unwind or host friends and family. The modern family bathroom is well-kept and designed for everyday comfort and ease. The kitchen is both practical and stylish, with plenty of cupboard space and work surfaces. Enjoy the outdoors in the private rear garden—ideal for relaxing, entertaining, or summer barbecues. Parking is convenient, with options for either off-road or on-street parking. Location Highlights: Located in a sought-after residential neighbourhood, this home enjoys the benefits of a wellconnected and friendly community. Contact us today to arrange a viewing! Accommodation Comprises - Front door to: Entrance Hall - Door to lounge and stairs to first floor. Lounge - 4.72 x 3.65 (15'5" x 11'11") - Two double glazed windows, radiator, cast iron fireplace, storage cupboard. Kitchen - 4.10 x 2.05 (13'5" x 6'8") - Fitted base units with worktops over, sink and drainer, fitted hob and oven, under stairs storage cupboard, radiator, double glazed window. Shower Room - 2.61 x 1.58 (8'6" x 5'2") - Shower cubicle, low level WC, hand wash basin, radiator, frosted double glazed window. First Floor Landing - Doors to three bedrooms. Bedroom One - 4.83 x 2.93 (15'10" x 9'7") - Two double glazed windows, radiator. Bedroom Two - 4.10 x 2.60 (13'5" x 8'6") -Double glazed window, radiator. Bedroom Three -  $3.19 \times 1.98 (10'5" \times 6'5")$  - Double glazed window, radiator. Outside Front -Shingled driveway providing off road parking. Outside Rear - Shingled seating area leading to lawned garden, mature shrubs, utility area with space for washing machine, enclosed by timber fencing. Local Authority - Norwich City Council, Tax Band B. Utilities - Ultrafast full fibre broadband available. Mains water and electric. Property Type: Terraced Full Letting price: £1180 Pricing Options: Fixed Price Council tax band: B EPC rating: C Weekly rent: £288 Deposit: £1361 Measurement: Total 753.474 sq.ft. Outside Space: Rear Garden Parking: N/A Heating Type: N/A Property Available: Furnished & Unfurnished...