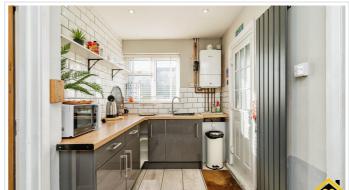

### SHORT DESCRIPTION

Property Ref: 14467 Charming 3-Bedroom Home in Norwich - NR6 Welcome to this delightful three-bedroom home located on Mile Cross Lane, Norwich. Perfect for families, professionals, or investors, this property offers a spacious and comfortable living environment in a convenient location. Property Features: This property features three generously sized bedrooms, each filled with natural light and offering great storage options. The spacious living room is bright and inviting, making it the perfect spot to unwind or host friends and family. The modern family bathroom is well-kept and designed for everyday comfort and ease. The kitchen is both practical and stylish, with plenty of cupboard space and work surfaces. Enjoy the outdoors in the private rear garden—ideal for relaxing, entertaining, or summer barbecues. Parking is convenient, with options for either off-road or on-street parking. Location Highlights: Located in a sought-after residential neighbourhood, this home enjoys the benefits of a wellconnected and friendly community. Contact us today to arrange a viewing! Accommodation Comprises - Front door to: Entrance Hall - Door to lounge and stairs to first floor. Lounge - 4.72 x 3.65 (15'5" x 11'11") - Two double glazed windows, radiator, cast iron fireplace, storage cupboard. Kitchen - 4.10 x 2.05 (13'5" x 6'8") - Fitted base units with worktops over, sink and drainer, fitted hob and oven, under stairs storage cupboard, radiator, double glazed window. Shower Room - 2.61 x 1.58 (8'6" x 5'2") - Shower cubicle, low level WC, hand wash basin, radiator, frosted double glazed window. First Floor Landing - Doors to three bedrooms. Bedroom One - 4.83 x 2.93 (15'10" x 9'7") - Two double glazed windows, radiator. Bedroom Two - 4.10 x 2.60 (13'5" x 8'6") -Double glazed window, radiator. Bedroom Three -  $3.19 \times 1.98 (10'5" \times 6'5")$  - Double glazed window, radiator. Outside Front -Shingled driveway providing off road parking. Outside Rear - Shingled seating area leading to lawned garden, mature shrubs, utility area with space for washing machine, enclosed by timber fencing. Local Authority - Norwich City Council, Tax Band B. Utilities - Ultrafast full fibre broadband available. Mains water and electric. Property Type: Terraced Full Letting price: £1180 Pricing Options: Fixed Price Council tax band: B EPC rating: C Weekly rent: £288 Deposit: £1361 Measurement: Total 753.474 sq.ft. Outside Space: Rear Garden Parking: N/A Heating Type: N/A Property Available: Furnished & Unfurnished...