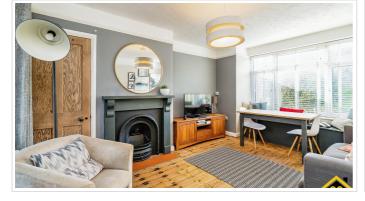

### SHORT DESCRIPTION

Property Ref: 14467 Charming 3-Bedroom Home in Norwich - NR6 Welcome to this delightful three-bedroom home located on Mile Cross Lane, Norwich. Perfect for families, professionals, or investors, this property offers a spacious and comfortable living environment in a convenient location. Property Features: This property features three generously sized bedrooms, each filled with natural light and offering great storage options. The spacious living room is bright and inviting, making it the perfect spot to unwind or host friends and family. The modern family bathroom is well-kept and designed for everyday comfort and ease. The kitchen is both practical and stylish, with plenty of cupboard space and work surfaces. Enjoy the outdoors in the private rear garden—ideal for relaxing, entertaining, or summer barbecues. Parking is convenient, with options for either off-road or on-street parking. Location Highlights: Located in a sought-after residential neighbourhood, this home enjoys the benefits of a wellconnected and friendly community. Contact us today to arrange a viewing! Accommodation Comprises - Front door to: Entrance Hall - Door to lounge and stairs to first floor. Lounge - 4.72 x 3.65 (15'5" x 11'11") - Two double glazed windows, radiator, cast iron fireplace, storage cupboard. Kitchen - 4.10 x 2.05 (13'5" x 6'8") - Fitted base units with worktops over, sink and drainer, fitted hob and oven, under stairs storage cupboard, radiator, double glazed window. Shower Room - 2.61 x 1.58 (8'6" x 5'2") - Shower cubicle, low level WC, hand wash basin, radiator, frosted double glazed window. First Floor Landing - Doors to three bedrooms. Bedroom One - 4.83 x 2.93 (15'10" x 9'7") - Two double glazed windows, radiator. Bedroom Two - 4.10 x 2.60 (13'5" x 8'6") -Double glazed window, radiator. Bedroom Three -  $3.19 \times 1.98 (10'5" \times 6'5")$  - Double glazed window, radiator. Outside Front -Shingled driveway providing off road parking. Outside Rear - Shingled seating area leading to lawned garden, mature shrubs, utility area with space for washing machine, enclosed by timber fencing. Local Authority - Norwich City Council, Tax Band B. Utilities - Ultrafast full fibre broadband available. Mains water and electric. Property Type: Terraced Full Letting price: £1180 Pricing Options: Fixed Price Council tax band: B EPC rating: C Weekly rent: £288 Deposit: £1361 Measurement: Total 753.474 sq.ft. Outside Space: Rear Garden Parking: N/A Heating Type: N/A Property Available: Furnished & Unfurnished...