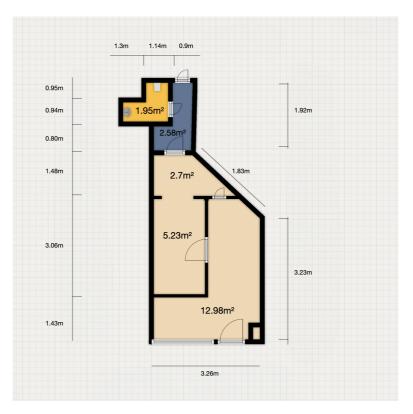

### **FLOOR PLAN**

Illustrations are for identification purposes only and are not to scale. All measurements are a maximum and include wardrobes and bay windows where applicable.