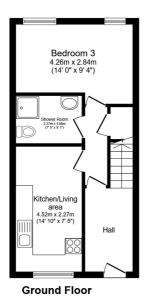

## **FLOOR PLAN**

Illustrations are for identification purposes only and are not to scale.

All measurements are a maximum and include wardrobes and bay windows where applicable.

Total floor area 109.3 sq.m. (1,177 sq.ft.) approx

This floor plan is for illustrative purposes only. It is not drawn to scale. Any measurements, floor areas (including any total floor area), openings and orientation are approximate. No details are guaranteed, they cannot be relied upon for any purpose and they do not form part of any agreement. No liability is taken for any error, omission or misstatement. A party must rely upon its own inspection(s). Powered by www.focalagent.com