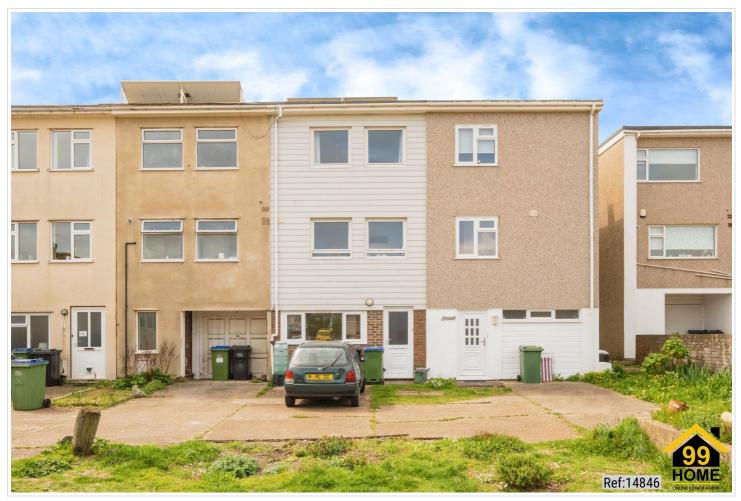

# 3 Bed Terraced In Marine Parade , Seaford, BN25 2PL

£460,000

### SHORT DESCRIPTION

Property Ref: 14846 A bright and airy property boasting stunning sea views — the perfect setting for a beautiful home.As you enter the property, you are welcomed by a hallway with access to both the ground floor flat and stairs leading to the first floor. The ground floor flat features a bright kitchen and living area with lovely views of the communal garden. It also offers a generously sized double bedroom and a spacious bathroom complete with a walk-in shower. Stylish bamboo flooring runs throughout the space. This self-contained flat is ideal as a private space for a family member, a young adult, or as a potential rental opportunity. As you ascend the stairs, you are welcomed into a bright and airy living room, beautifully filled with natural light and offering stunning sea views. Patio doors open onto a decked terrace—perfect for relaxing, sunbathing, or alfresco dining —with the seafront garden just beyond. The separate kitchen overlooks the communal garden, and there is also a convenient cloakroom with a toilet and washbasin on this level. On the second floor, you will find two generously sized double bedrooms. The main bedroom overlooks the beach, offering even more breathtaking views than those below, while the second bedroom looks out over the communal garden. Both bedrooms feature restored original floorboards. The bathroom, located between the bedrooms, includes a bathtub with an effective shower attachment. The property benefits from excellent transport links: just a five-minute walk to the nearest bus stop where the Number 12 'Coaster' bus runs frequently between Brighton and Eastbourne. Seaford Station is just ten minutes away on foot, with regular trains running every half hour to Brighton via Lewes. There is convenient parking space for two cars directly outside the front door. Viewings are highly recommended. Property Type: Terraced Full selling price: £460000.00 Pricing Options: Guide Price Tenure: Freehold Council tax band: C EPC rating: C Measurement:1177 sq.ft. Outside Space: Communal Garden, Front Garden, Patio Parking: Allocated Heating Type: Gas Central Heating Chain Sale or Chain Free: Chain Sale Possession of the property: Self-occupied ------