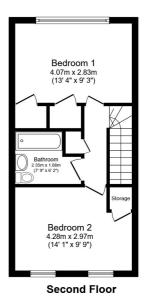

## **FLOOR PLAN**

Illustrations are for identification purposes only and are not to scale.

All measurements are a maximum and include wardrobes and bay windows where applicable.

Total floor area 109.3 sq.m. (1,177 sq.ft.) approx

This floor plan is for illustrative purposes only. It is not drawn to scale. Any measurements, floor areas (including any total floor area), openings and orientation are approximate. No details are guaranteed, they cannot be relied upon for any purpose and they do not form part of any agreement. No liability is taken for any error, omission or misstatement. A party must rely upon its own inspection(s). Powered by www.focalagent.com