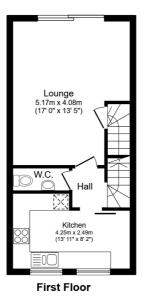

## **FLOOR PLAN**

Illustrations are for identification purposes only and are not to scale.

All measurements are a maximum and include wardrobes and bay windows where applicable.

Total floor area 109.3 sq.m. (1,177 sq.ft.) approx

This floor plan is for illustrative purposes only. It is not drawn to scale. Any measurements, floor areas (including any total floor area), openings and orientation are approximate. No details are guaranteed, they cannot be relied upon for any purpose and they do not form part of any agreement. No liability is taken for any error, omission or misstatement. A party must rely upon its own inspection(s). Powered by www.focalagent.com