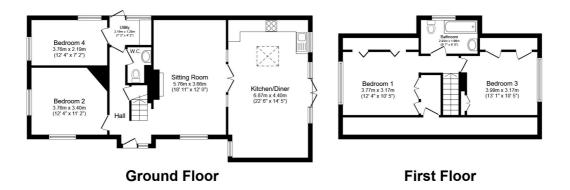

### **FLOOR PLAN**

Illustrations are for identification purposes only and are not to scale. All measurements are a maximum and include wardrobes and bay windows where applicable.

Limited use area=245sq.ft

Total floor area 159sq.m. (1712sq.ft.) approx (including limited use area)

This floor plan is for illustrative purposes only. It is not drawn to scale. Any measurements, floor areas (including any total floor area), openings and orientation are approximate. No details are guaranteed, they cannot be relied upon for any purpose and they do not form part of any agreement. No liability is taken for any error, omission or misstatement. A party must rely upon its own inspection(s). Powered by www.focalagent.com