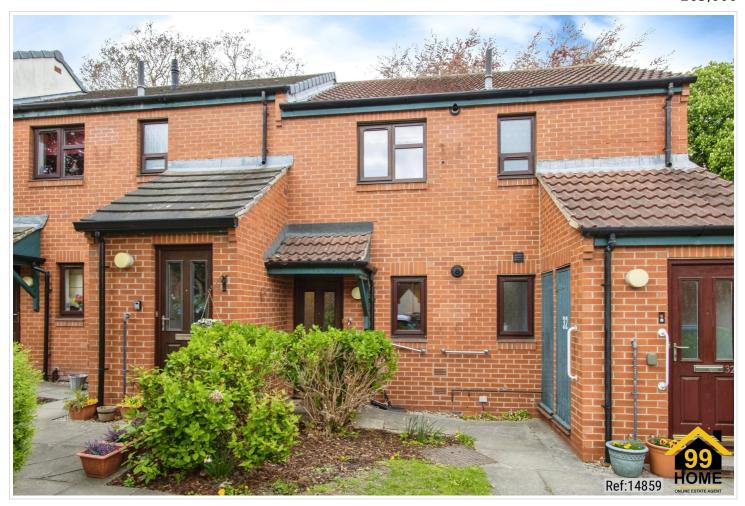

# 1 Bed Ground Maisonette In Sandal Hall Mews Sandal, Wakefield, WF2 6ED £63,000

#### SHORT DESCRIPTION

Property Ref: 14859 We are pleased to present an exceptional ground-floor flat located at Sandal Hall Mews, Sandal, Wakefield, WF2. This wonderful residence boasts 1 bedroom, a living room, a fully fitted kitchen, and a modern wetroom/bathroom offering ample space for comfortable living. Additionally, there is a small outhouse, well-maintained gardens, and parking. Residents also have access to free laundry facilities and a common room. Positioned in a prime location, this property offers easy access to a range of local amenities and public transportation. The main line railway can be accessed at Sandal & Agbrigg station, and Wakefield city centre is accessible either on foot or by a local bus service. Shops & supermarkets are all within easy reach. The flat is within the quiet and highly respected area of Sandal House, and prices here are generally above average for the district of Wakefield... \*Note - Flats are for over 55s\* Property Type: Ground Maisonette Full selling price: £90000.00 Pricing Options: Shared ownership Tenure: Leasehold Percentage to be sold: 70% Share price: £63000.00 Monthly rent based on 70 % share: £0 Remaining lease (In Years): 65 Yearly Ground Rent Cost: £0.00 Yearly Management Cost: £1582.92 Council tax band: A EPC rating: C Possession of the property: Occupied