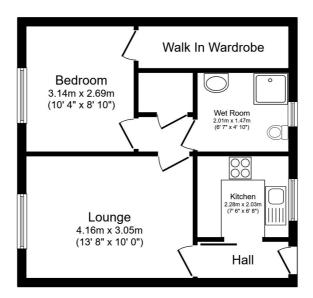

### **FLOOR PLAN**

Illustrations are for identification purposes only and are not to scale.

All measurements are a maximum and include wardrobes and bay windows where applicable.

Total floor area 41.1 sq.m. (443 sq.ft.) approx

This floor plan is for illustrative purposes only. It is not drawn to scale. Any measurements, floor areas (including any total floor area), openings and orientation are approximate. No details are guaranteed, they cannot be relied upon for any purpose and they do not form part of any agreement. No liability is taken for any error, omission or misstatement. A party must rely upon its own inspection(s). Powered by www.focalagent.com