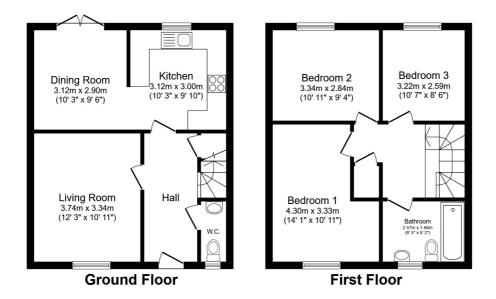

Illustrations are for identification purposes only and are not to scale. All measurements are a maximum and include wardrobes and bay windows where applicable.

Total floor area 86.9 sq.m. (935 sq.ft.) approx

This floor plan is for illustrative purposes only. It is not drawn to scale. Any measurements, floor areas (including any total floor area), openings and orientation are approximate. No details are guaranteed, they cannot be relied upon for any purpose and they do not form part of any agreement. No liability is taken for any error, omission or misstatement. A party must rely upon its own inspection(s). Powered by www.focalagent.com