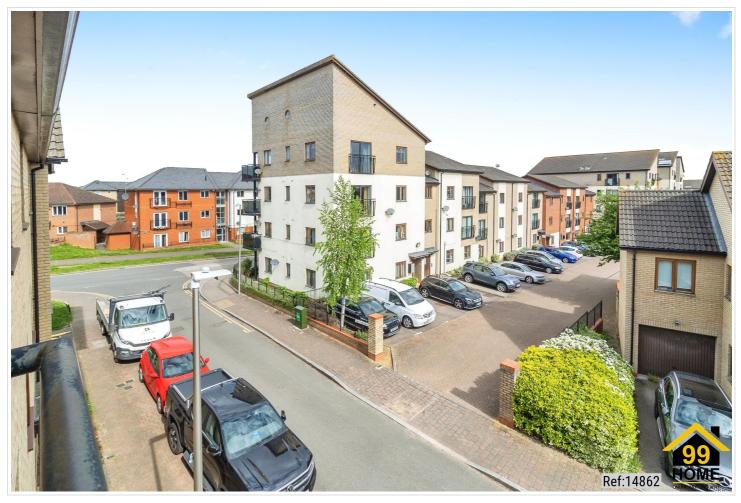

## 2 Bed Flat In Kelling Way Broughton, Milton, MK10 9NW

£66,000

## SHORT DESCRIPTION

Property Ref: 14862 We are pleased to present an exceptional Flat located at Kelling Way, Milton, MK10. This wonderful residence boasts 2 bedrooms, 1 bathroom, and 1 living room, offering ample space for comfortable living. Additionally, it features a fully fitted kitchen, ideal for culinary enthusiasts, along with the convenience and Allocated Parking. Positioned in a prime location, this property offers easy access to a range of local amenities and public transportation, ensuring convenience for residents. Its proximity to esteemed schools and a college enhances its appeal, providing families with access to excellent educational opportunities. This residence embodies the perfect blend of comfort, convenience, and quality living, making it an ideal choice for discerning individuals or families seeking a place to call home. This property has multiple shops, including a local Co Op 100m walk down the road. An outstanding primary school is a 10-minute walk away. It has lovely walks and Willen Lake, all within 20 minutes, all protected and maintained by The Parks Trust. Buses run regularly, with the city centre being an 8-minute drive away as well, and trains running to London from MK station. Also, a shopping district is a 5-minute drive away... Property Type: Flat Full selling price: £220000.00 Pricing Options: Shared ownership Tenure: Leasehold Percentage to be sold: 30% Share price: £66000.00 Monthly rent based on 30% share: £510.57 Remaining lease (In Years): 108 Yearly Ground Rent Cost: £0.00 Yearly Management Cost: £1282.68 Council tax band: B EPC rating: C Possession of the property: Occupied