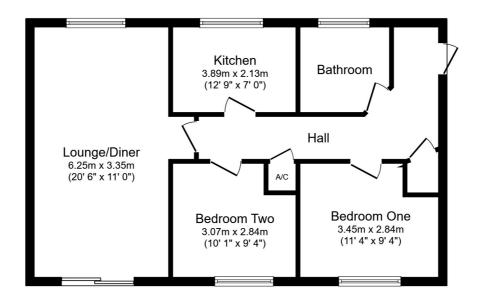

Illustrations are for identification purposes only and are not to scale. All measurements are a maximum and include wardrobes and bay windows where applicable.

Total floor area 63.0 sq.m. (678 sq.ft.) approx

This floor plan is for illustrative purposes only. It is not drawn to scale. Any measurements, floor areas (including any total floor area), openings and orientation are approximate. No details are guaranteed, they cannot be relied upon for any purpose and they do not form part of any agreement. No liability is taken for any error, omission or misstatement. A party must rely upon its own inspection(s). Powered by www.focalagent.com