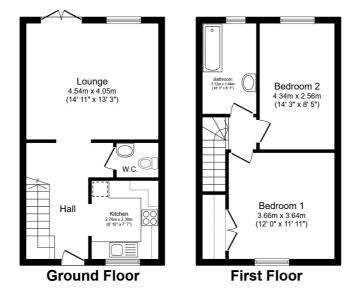

Illustrations are for identification purposes only and are not to scale. All measurements are a maximum and include wardrobes and bay windows where applicable.

Total floor area 73.5 sq.m. (792 sq.ft.) approx

This floor plan is for illustrative purposes only. It is not drawn to scale. Any measurements, floor areas (including any total floor area), openings and orientation are approximate. No details are guaranteed, they cannot be relied upon for any purpose and they do not form part of any agreement. No liability is taken for any error, omission or misstatement. A party must rely upon its own inspection(s). Powered by www.focalagent.com