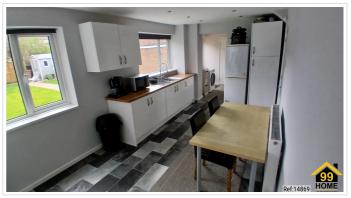

# **SHORT DESCRIPTION**

Property Ref: 14869 3 bedroom detached house on well sized plot in quiet cul de sac location. Large nicely landscaped rear garden, double driveway, extra wide, very usable single garage. Very well presented throughout as current owners have fully refurbished the property to a high standard. Open plan kitchen diner with gas hob and electric built-in fan oven. Useful utility room which houses Baxi platinum combi boiler and washing machine. Downstairs WC and access door through to garage. Bathroom fully tiled and features an L-shape shower / bath. Master bedroom comprises built-in storage cupboards, bedroom 2 will take a double bed and has built-in wardrobes. The landing's old airing cupboard converted into another built-in wardrobe. Bedroom 3 single with bay window. Lounge 3830x3760mm, Hall 1800x4000mm, Kitchen 2850x5670mm, Utility 1660x2500mm, WC 980x1700mm, Garage 3330x5000mm, Landing 1880x2700mm, Bathroom 2310x1650mm, Bed1 3010x3550mm, Bed2 3290x2670mm, Bed3 2620x3180mm (into bay), Ex-airing cupboard store 800x550mm. Property Type: Detached Full selling price: £249999.00 Pricing Options: Offers in excess of Tenure: Freehold Council tax band: C EPC rating: D Measurement:850 sq.ft. Parking: Garage, off-street Heating Type: Gas, Combi Boiler. Chain Sale or Chain Free: Chain Free Possession of the property: Self Occupied