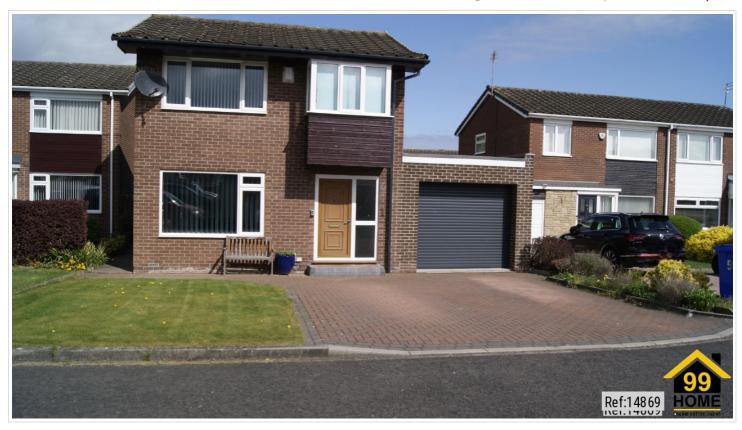

# 3 Bed Detached In Kirkbride Place , Cramlington, NE23 2XJ

£249,999

# **SHORT DESCRIPTION**

Property Ref: 14869 3 bedroom detached house on well sized plot in quiet cul de sac location. Large nicely landscaped rear garden, double driveway, extra wide, very usable single garage. Very well presented throughout as current owners have fully refurbished the property to a high standard. Open plan kitchen diner with gas hob and electric built-in fan oven. Useful utility room which houses Baxi platinum combi boiler and washing machine. Downstairs WC and access door through to garage. Bathroom fully tiled and features an L-shape shower / bath. Master bedroom comprises built-in storage cupboards, bedroom 2 will take a double bed and has built-in wardrobes. The landing's old airing cupboard converted into another built-in wardrobe. Bedroom 3 single with bay window. Lounge 3830x3760mm, Hall 1800x4000mm, Kitchen 2850x5670mm, Utility 1660x2500mm, WC 980x1700mm, Garage 3330x5000mm, Landing 1880x2700mm, Bathroom 2310x1650mm, Bed1 3010x3550mm, Bed2 3290x2670mm, Bed3 2620x3180mm (into bay), Ex-airing cupboard store 800x550mm. Property Type: Detached Full selling price: £249999.00 Pricing Options: Offers in excess of Tenure: Freehold Council tax band: C EPC rating: D Measurement:850 sq.ft. Parking: Garage, off-street Heating Type: Gas, Combi Boiler. Chain Sale or Chain Free: Chain Free Possession of the property: Self Occupied