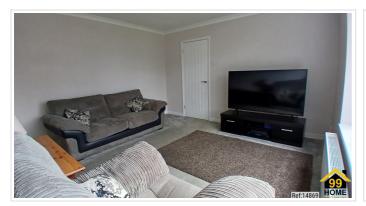

# **SHORT DESCRIPTION**

Property Ref: 14869 3 bedroom detached house on well sized plot in quiet cul de sac location. Large nicely landscaped rear garden, double driveway, extra wide, very usable single garage. Very well presented throughout as current owners have fully refurbished the property to a high standard. Open plan kitchen diner with gas hob and electric built-in fan oven. Useful utility room which houses Baxi platinum combi boiler and washing machine. Downstairs WC and access door through to garage. Bathroom fully tiled and features an L-shape shower / bath. Master bedroom comprises built-in storage cupboards, bedroom 2 will take a double bed and has built-in wardrobes. The landing's old airing cupboard converted into another built-in wardrobe. Bedroom 3 single with bay window. Lounge 3830x3760mm, Hall 1800x4000mm, Kitchen 2850x5670mm, Utility 1660x2500mm, WC 980x1700mm, Garage 3330x5000mm, Landing 1880x2700mm, Bathroom 2310x1650mm, Bed1 3010x3550mm, Bed2 3290x2670mm, Bed3 2620x3180mm (into bay), Ex-airing cupboard store 800x550mm. Property Type: Detached Full selling price: £249999.00 Pricing Options: Offers in excess of Tenure: Freehold Council tax band: C EPC rating: D Measurement:850 sq.ft. Parking: Garage, off-street Heating Type: Gas, Combi Boiler. Chain Sale or Chain Free: Chain Free Possession of the property: Self Occupied