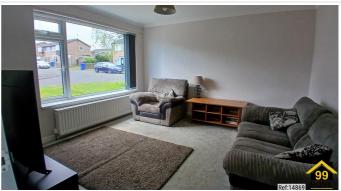

# **SHORT DESCRIPTION**

Property Ref: 14869 3 bedroom detached house on well sized plot in quiet cul de sac location. Large nicely landscaped rear garden, double driveway, extra wide, very usable single garage. Very well presented throughout as current owners have fully refurbished the property to a high standard. Open plan kitchen diner with gas hob and electric built-in fan oven. Useful utility room which houses Baxi platinum combi boiler and washing machine. Downstairs WC and access door through to garage. Bathroom fully tiled and features an L-shape shower / bath. Master bedroom comprises built-in storage cupboards, bedroom 2 will take a double bed and has built-in wardrobes. The landing's old airing cupboard converted into another built-in wardrobe. Bedroom 3 single with bay window. Lounge 3830x3760mm, Hall 1800x4000mm, Kitchen 2850x5670mm, Utility 1660x2500mm, WC 980x1700mm, Garage 3330x5000mm, Landing 1880x2700mm, Bathroom 2310x1650mm, Bed1 3010x3550mm, Bed2 3290x2670mm, Bed3 2620x3180mm (into bay), Ex-airing cupboard store 800x550mm. Property Type: Detached Full selling price: £249999.00 Pricing Options: Offers in excess of Tenure: Freehold Council tax band: C EPC rating: D Measurement:850 sq.ft. Parking: Garage, off-street Heating Type: Gas, Combi Boiler. Chain Sale or Chain Free: Chain Free Possession of the property: Self Occupied