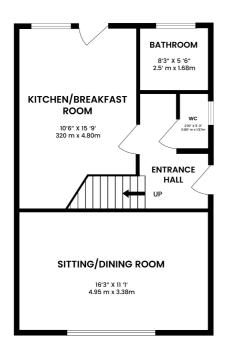

## **FLOOR PLAN**

Illustrations are for identification purposes only and are not to scale.

All measurements are a maximum and include wardrobes and bay windows where applicable.

1st Floor 430 sq.ft. (40.0 sq.m.) approx.