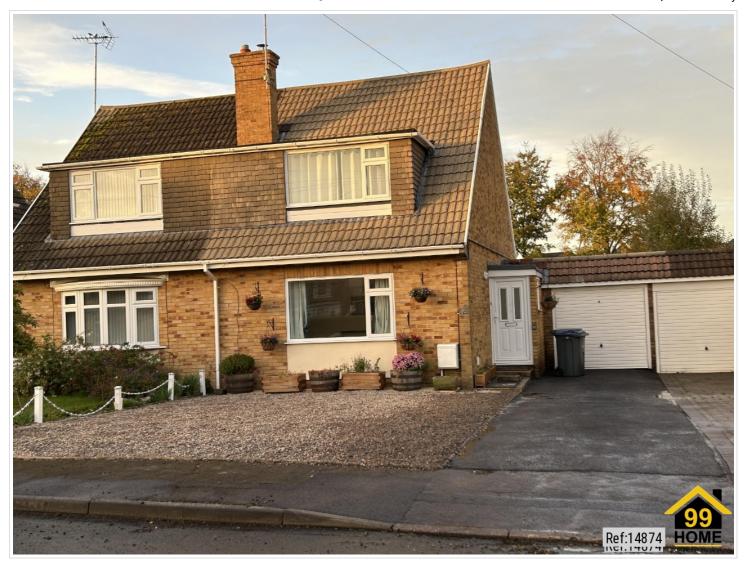

# 3 Bed Semi-Detached In Barley Close , Warminster, BA12 9LX f1,395 Monthly

### SHORT DESCRIPTION

Property Ref: 14874 Key features \* Semi detached house \* Large lounge \* Large Kitchen with lots of cupboard space and a 14' worktop \* Three bedrooms -two generous doubles and the main room has a walk in wardrobe \* Attached Garage and separate Workshop / shed \* Driveway parking for up to 5 cars \* Sought after location Full Description This three bedroom semi detached family home is located in the sought after location of Barley Close. It benefits from a downstairs family bathroom and separate WC. It has a lovely upgraded kitchen, with a large amount of storage and big enough for a small table in the middle. The gas Worcester boiler is a little over 3 years old and the house has central heating throughout. The kitchen opens to the outside into a large patio area with a large solid wood gazebo on it, perfect for entertaining. This also leads to a good sized workshop / shed There is also ample usable, boarded loft space. There is a powered garage, with electric door and ample off-road parking. The lounge is large with a wood burner. It is within walking distance of the town centre and is close to open countryside. It is only 0.9 miles from Warminster train station and a short walk from Boreham Road and Kingdown School. There are regular buses to town, Frome and Salisbury. Description In brief the accommodation comprises: entrance porch, entrance hallway with a door to a downstairs cloakroom, inner hallway with doors to a large lounge with a wood burner, downstairs bathroom, kitchen fully fitted with a large range of wall and base units. A door leads from the porch into a garage. The garage front door is also electrically operated with a key. Leading upstairs there are three bedrooms - two doubles and a single. The main bedroom has a large walk in wardrobe whereas the generously sized second double has a fitted cupboard useful for storage. Outside The front of the property offers a good frontage with driveway parking for a couple of vehicles and a gravel area suitable for parking up to three more vehicles if necessary. From the driveway there is access to the garage through its powered door. At the rear of the property there is a large patio area which has a water tap and outdoor household electrical sockets and an enclosed rear garden (about 50' long) enclosed by fencing with various shrubs and plants. There is also a large shed / workshop. My insurance requires the tenants to have a combined income over £42,000 p.a., no CCJs, good credit, landlord and employment references etc. These are checked with full referencing service. I would be grateful if you would confirm that you are able to meet these criteria. Many thanks for your understanding. Minimum tenancy is 12 months Property Type: Semi-detached Full Renting price: £1395.00 Pricing Options: Fixed Price Tenure: 6 month Council tax band: C EPC rating: C Measurement: 882.641 sq.ft. Outside Space: Rear Garden Parking: On street Heating Type: Central Heating ------