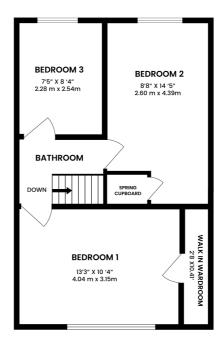

## **FLOOR PLAN**

Illustrations are for identification purposes only and are not to scale.

All measurements are a maximum and include wardrobes and bay windows where applicable.

1st Floor 430 sq.ft. (40.0 sq.m.) approx.