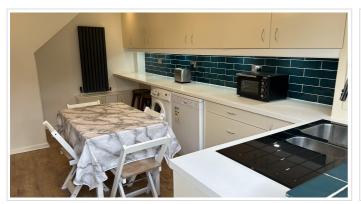

### SHORT DESCRIPTION

Property Ref: 14874 Key features \* Semi detached house \* Large lounge \* Large Kitchen with lots of cupboard space and a 14' worktop \* Three bedrooms -two generous doubles and the main room has a walk in wardrobe \* Attached Garage and separate Workshop / shed \* Driveway parking for up to 5 cars \* Sought after location Full Description This three bedroom semi detached family home is located in the sought after location of Barley Close. It benefits from a downstairs family bathroom and separate WC. It has a lovely upgraded kitchen, with a large amount of storage and big enough for a small table in the middle. The gas Worcester boiler is a little over 3 years old and the house has central heating throughout. The kitchen opens to the outside into a large patio area with a large solid wood gazebo on it, perfect for entertaining. This also leads to a good sized workshop / shed There is also ample usable, boarded loft space. There is a powered garage, with electric door and ample off-road parking. The lounge is large with a wood burner. It is within walking distance of the town centre and is close to open countryside. It is only 0.9 miles from Warminster train station and a short walk from Boreham Road and Kingdown School. There are regular buses to town, Frome and Salisbury. Description In brief the accommodation comprises: entrance porch, entrance hallway with a door to a downstairs cloakroom, inner hallway with doors to a large lounge with a wood burner, downstairs bathroom, kitchen fully fitted with a large range of wall and base units. A door leads from the porch into a garage. The garage front door is also electrically operated with a key. Leading upstairs there are three bedrooms - two doubles and a single. The main bedroom has a large walk in wardrobe whereas the generously sized second double has a fitted cupboard useful for storage. Outside The front of the property offers a good frontage with driveway parking for a couple of vehicles and a gravel area suitable for parking up to three more vehicles if necessary. From the driveway there is access to the garage through its powered door. At the rear of the property there is a large patio area which has a water tap and outdoor household electrical sockets and an enclosed rear garden (about 50' long) enclosed by fencing with various shrubs and plants. There is also a large shed / workshop. My insurance requires the tenants to have a combined income over £42,000 p.a., no CCJs, good credit, landlord and employment references etc. These are checked with full referencing service. I would be grateful if you would confirm that you are able to meet these criteria. Many thanks for your understanding. Minimum tenancy is 12 months Property Type: Semi-detached Full Renting price: £1395.00 Pricing Options: Fixed Price Tenure: 6 month Council tax band: C EPC rating: C Measurement: 882.641 sq.ft. Outside Space: Rear Garden Parking: On street Heating Type: Central Heating ------