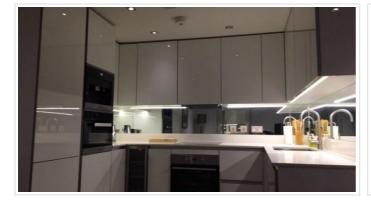

### **SHORT DESCRIPTION**

Property Ref: 14878 EPC in progress... Fantastic, luxury, spacious serviced apartment with congestion-free optional parking and gymnasium studios classes in this premier central London-Victoria location close to Hyde Park and St James park.. The apartment offers a high specification on the 9th floor of a 12 floor building - wooden flooring, smart energy lighting and heating. The accommodation comprises two double bedrooms, two bathrooms and a large open plan kitchen, dining and reception room. The apartment offers serviced with concierge and the building is conveniently located close to London Victoria Nova square Restaurants and Plaza, Westminster, Parliament, St James Park and Hyde Park, just a walk away and the new Cardinal square development including excellent shops, cafes and restaurants, theatres and bars all within walking distance. Property Type: Apartment Council tax - F EPC Rating - Price or rent - £4000 per calendar month (based on 12mth) shorter with 10%sup. Tenure - 6/12 month Security deposit:- £4000. Asking for a deposit and a weekly deposit £923 Available date - 26th April 2025 Let type long term Furnishing - unfurnished Bills - bills Heating and part water included Water supply: Mains supply Electricity supply: Mains Supply Sewerage Mains Heating - Underfloor Heating Broadband Cable Parking - Private