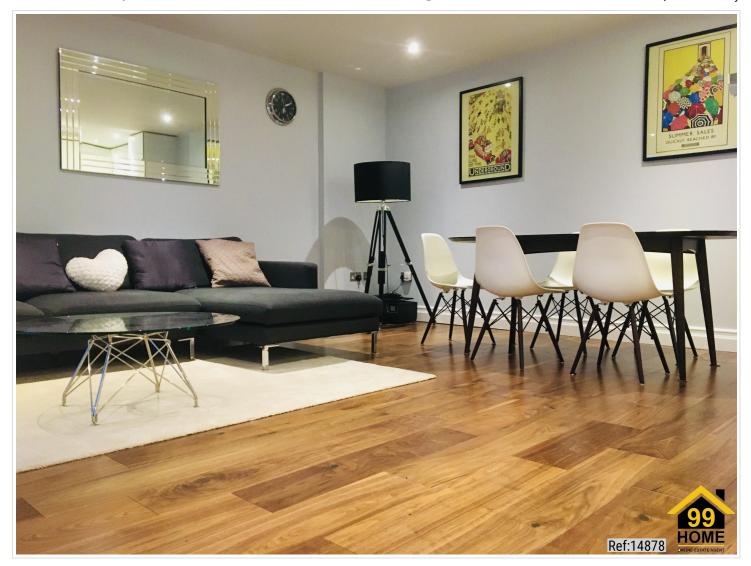

### **SHORT DESCRIPTION**

Property Ref: 14878 EPC in progress... Fantastic, luxury, spacious serviced apartment with congestion-free optional parking and gymnasium studios classes in this premier central London-Victoria location close to Hyde Park and St James park.. The apartment offers a high specification on the 9th floor of a 12 floor building - wooden flooring, smart energy lighting and heating. The accommodation comprises two double bedrooms, two bathrooms and a large open plan kitchen, dining and reception room. The apartment offers serviced with concierge and the building is conveniently located close to London Victoria Nova square Restaurants and Plaza, Westminster, Parliament, St James Park and Hyde Park, just a walk away and the new Cardinal square development including excellent shops, cafes and restaurants, theatres and bars all within walking distance. Property Type: Apartment Council tax - F EPC Rating - Price or rent - £4000 per calendar month (based on 12mth) shorter with 10%sup. Tenure - 6/12 month Security deposit:- £4000. Asking for a deposit and a weekly deposit £923 Available date - 26th April 2025 Let type long term Furnishing - unfurnished Bills - bills Heating and part water included Water supply: Mains supply Electricity supply: Mains Supply Sewerage Mains Heating - Underfloor Heating Broadband Cable Parking - Private