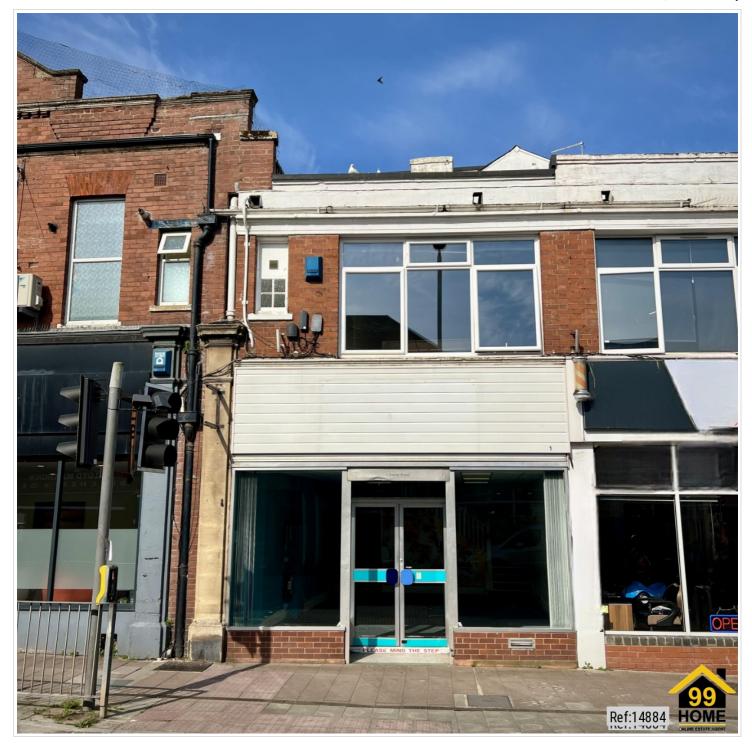

99Home Ltd.

99Home Ltd, Sutton Business Centre, Restmor Way, Wallington, SM6 7AH, Phone :0203 5000 999 Email :info@99home.co.uk

0 Bed Retail Property In Exeter Road , Exmouth, EX8 1PN

£1,000 Monthly

## SHORT DESCRIPTION

Property Ref: 14884 Located in a prime town centre location, opposite to a pedestrian crossing and nearby to popular multiples including Specsavers, Greggs and Café Nero. Double fronted glass frontage on to Exeter Road. Two-storey premises, providing a total space of approximately 900 square feet. Modern LED lighting and air conditioning providing cooling and heating to both floors. Under-stairs storage cupboard on ground floor. Two WCs and small kitchenette on first floor. Property Type: Retail Property Full Renting price: £1000.00 Pricing Options: Fixed Price EPC rating: B Measurement: 900 sq.ft. -----