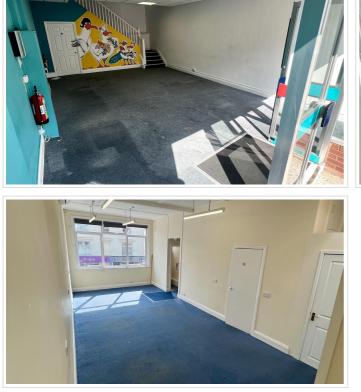

## SHORT DESCRIPTION

Property Ref: 14884 Located in a prime town centre location, opposite to a pedestrian crossing and nearby to popular multiples including Specsavers, Greggs and Café Nero. Double fronted glass frontage on to Exeter Road. Two-storey premises, providing a total space of approximately 900 square feet. Modern LED lighting and air conditioning providing cooling and heating to both floors. Under-stairs storage cupboard on ground floor. Two WCs and small kitchenette on first floor. Property Type: Retail Property Full Renting price: £1000.00 Pricing Options: Fixed Price EPC rating: B Measurement: 900 sq.ft. -----