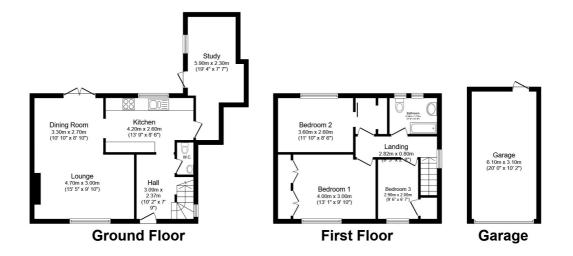

Illustrations are for identification purposes only and are not to scale. All measurements are a maximum and include wardrobes and bay windows where applicable.

Total floor area 119.2 sq.m. (1,283 sq.ft.) approx

This floor plan is for illustrative purposes only. It is not drawn to scale. Any measurements, floor areas (including any total floor area), openings and orientation are approximate. No details are guaranteed, they cannot be relied upon for any purpose and they do not form part of any agreement. No liability is taken for any error, omission or misstatement. A party must rely upon its own inspection(s). Powered by www.focalagent.com