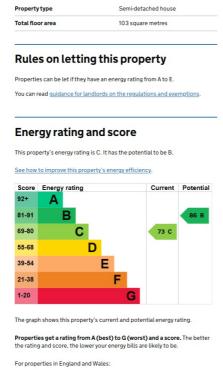

Illustrations are for identification purposes only and are not to scale.

All measurements are a maximum and include wardrobes and bay windows where applicable.

the average energy rating is D

**Disclaimer**: The information displayed about this property comprises a property advertisement. 99home.co.uk (/) will not make no warranty for the accuracy or completeness of the advertisement or any linked or associated information, and 99home has no control over the content. This property advertisement does not constitute property particulars, the property may offer to tenants in same condition as they have seen on time of the viewing. The information is provided and maintained by 99home.co.uk (/)