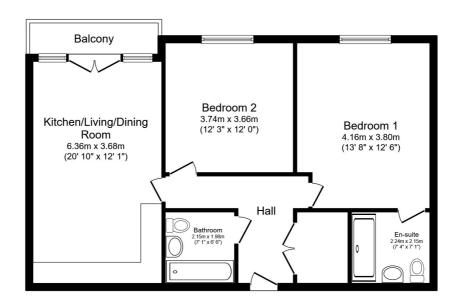

## **FLOOR PLAN**

Illustrations are for identification purposes only and are not to scale. All measurements are a maximum and include wardrobes and bay windows where applicable.

Total floor area 75.9 sq.m. (817 sq.ft.) approx

This floor plan is for illustrative purposes only. It is not drawn to scale. Any measurements, floor areas (including any total floor area), openings and orientation are approximate. No details are guaranteed, they cannot be relied upon for any purpose and they do not form part of any agreement. No liability is taken for any error, omission or misstatement. A party must rely upon its own inspection(s). Powered by www.focalagent.com