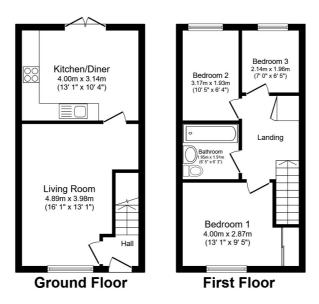

# **FLOOR PLAN**

Illustrations are for identification purposes only and are not to scale.

All measurements are a maximum and include wardrobes and bay windows where applicable.

Total floor area 64.6 sq.m. (695 sq.ft.) approx

This floor plan is for illustrative purposes only. It is not drawn to scale. Any measurements, floor areas (including any total floor area), openings and orientation are approximate. No details are guaranteed, they cannot be relied upon for any purpose and they do not form part of any agreement. No liability is taken for any error, omission or misstatement. A party must rely upon its own inspection(s). Powered by www.focalagent.com