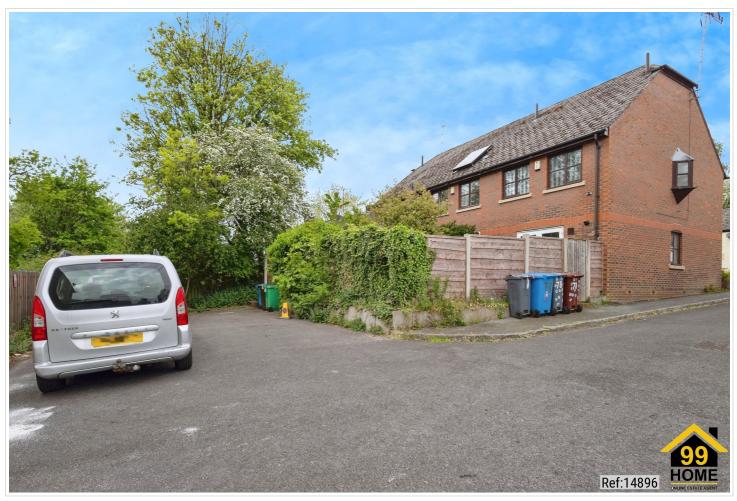

### SHORT DESCRIPTION

Property Ref: 14896 \* Lovely 3-Bed Family Home on Crab Lane, Blackley \* We are pleased to present an exceptional Terraced located at Crab Lane, Manchester, M9. This wonderful residence boasts 3 bedrooms, 1 bathroom, and 1 living room, offering ample space for comfortable living. Additionally, it features a fully-fitted kitchen, ideal for culinary enthusiasts, along with the convenience of a Front Garden, Rear Garden, Enclosed Garden, Patio, and allocated and Rear parking. Positioned in a prime location, this property offers easy access to a range of local amenities and public transportation, ensuring convenience for residents. Its proximity to esteemed schools and a college enhances its appeal, providing families with access to excellent educational opportunities. This residence embodies the perfect blend of comfort, convenience, and quality living, making it an ideal choice for discerning individuals or families seeking a place to call home. This well-presented home features private rear parking for two cars, a secure back garden, and a tidy front garden—perfect for families. Enjoy reduced energy bills with solar thermal panels that heat your water efficiently, especially throughout the summer months. Just minutes from Heaton Park and within walking distance of excellent schools like Crab Lane Primary. With easy access to the M60, Metrolink, and bus routes into Manchester, this home offers the ideal mix of comfort, convenience, and eco-friendly living. Property Type: Terraced Full selling price: £175000.00 Pricing Options: Shared ownership Tenure: Leasehold Percentage to be sold: 25% Share price: £43750.00 Monthly rent based on 25% share: £190.84 Remaining lease (In Years): 67 Yearly Ground Rent Cost: £0.00 Yearly Management Cost: £0.00 Council tax band: B EPC rating: C Measurement: Bedrooms, Bathrooms, and Living Room Outside Space: Front Garden, Rear Garden, Enclosed Garden, Patio Parking: Allocated, Rear Heating Type: Gas Central Heating Possession of the property: Occupied