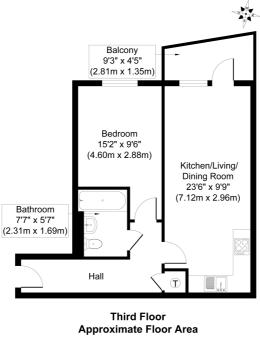

## **FLOOR PLAN**

Illustrations are for identification purposes only and are not to scale. All measurements are a maximum and include wardrobes and bay windows where applicable.

479 sq. ft (44.53 sq. m)