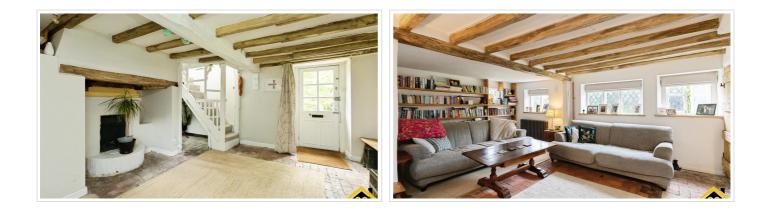

## SHORT DESCRIPTION

Illustrations are for identification purposes only and are not to scale. All measurements are a maximum and include wardrobes and bay windows where applicable.

Total floor area 193.2 sq.m. (2,080 sq.ft.) approx