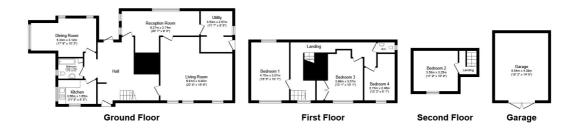

## SHORT DESCRIPTION

Illustrations are for identification purposes only and are not to scale. All measurements are a maximum and include wardrobes and bay windows where applicable.

Total floor area 193.2 sq.m. (2,080 sq.ft.) approx

This floor plan is for illustrative purposes only. It is not drawn to scale. Any measurements, floor areas (including any total floor area), openings and orientation are approximate. No details are guaranteed, they cannot be relied upon for any purpose and they do not form part of any agreement. No liability is taken for any error, omission or misstatement. A party must rely upon its own inspection(s). Powered by www.focalagent.com