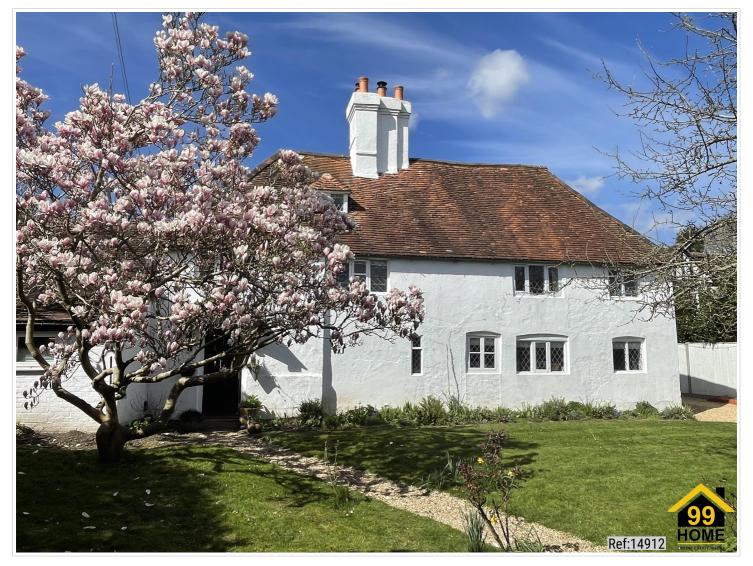

## SHORT DESCRIPTION

Illustrations are for identification purposes only and are not to scale. All measurements are a maximum and include wardrobes and bay windows where applicable.

Total floor area 193.2 sq.m. (2,080 sq.ft.) approx