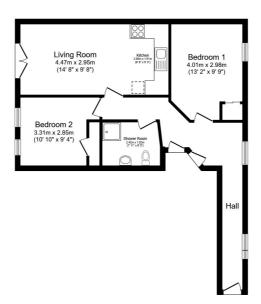

## **FLOOR PLAN**

Illustrations are for identification purposes only and are not to scale. All measurements are a maximum and include wardrobes and bay windows where applicable.

Total floor area 57.9 sq.m. (623 sq.ft.) approx

This floor plan is for illustrative purposes only. It is not drawn to scale. Any measurements, floor areas (including any total floor area), openings and orientation are approximate. No details are guaranteed, they cannot be relied upon for any purpose and they do not form part of any agreement. No liability is taken for any error, omission or misstatement. A party must rely upon its own inspection(s). Powered by www.focalagent.com