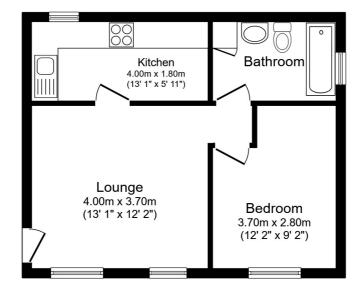

Illustrations are for identification purposes only and are not to scale. All measurements are a maximum and include wardrobes and bay windows where applicable.

Total floor area 38.6 sq.m. (416 sq.ft.) approx