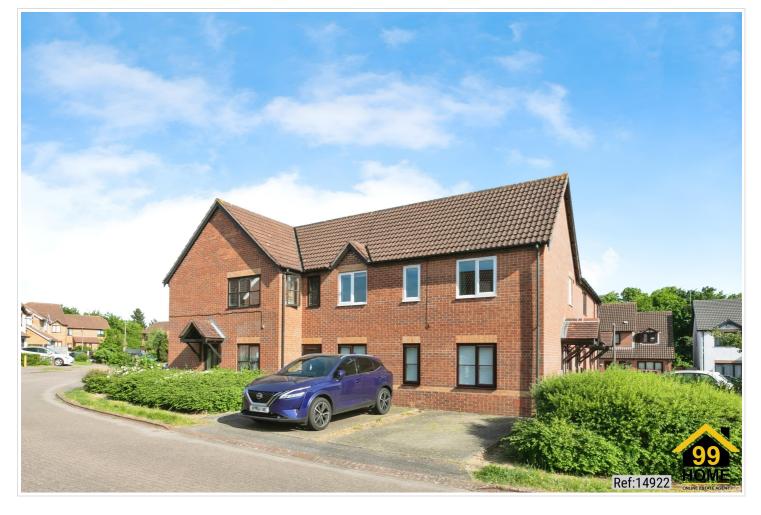

## 1 Bed Flat In Mithras Gardens Wavendon Gate, Milton Keynes, MK7 7SX $_{\pm 64,000}$

## SHORT DESCRIPTION

Property Ref: 14922 We are pleased to present an exceptional Flat located at Mithras Gardens, Milton Keynes, MK7. This wonderful residence boasts 1 bedroom, 1 bathroom, and 1 living room, offering ample space for comfortable living. Additionally, it features a fully-fitted kitchen, ideal for culinary enthusiasts, along with the convenience and Parking. Positioned in a prime location, this property offers easy access to a range of local amenities and public transportation, ensuring convenience for residents. Its proximity to esteemed schools and a college enhances its appeal, providing families with access to excellent educational opportunities. This residence embodies the perfect blend of comfort, convenience, and quality living, making it an ideal choice for discerning individuals or families seeking a place to call home. Close to schools, lower and high school. Walking distance to a selection of shops, hairdressers, restaurants, and pubs. Wonderful parks and lakes are also within walking distance. Good public transport links nearby also..... Property Type: Flat Full selling price: £160000.00 Pricing Options: Shared ownership Tenure: Leasehold Percentage to be sold: 40% Share price: £64000.00 Monthly rent based on 40% share: £251.62 Remaining lease (In Years): 95 Yearly Ground Rent Cost: £0.00 Yearly Management Cost: £1039.92 Council tax band: A EPC rating: C Measurement: Bedrooms, Bathrooms, and Living Room Possession of the property: Occupied