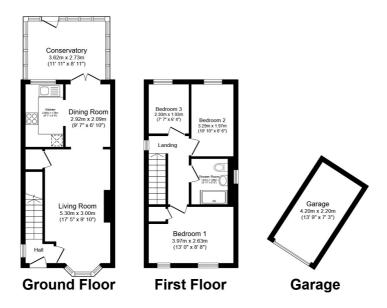

## **FLOOR PLAN**

Illustrations are for identification purposes only and are not to scale. All measurements are a maximum and include wardrobes and bay windows where applicable.

Total floor area 86.1 sq.m. (926 sq.ft.) approx

This floor plan is for illustrative purposes only. It is not drawn to scale. Any measurements, floor areas (including any total floor area), openings and orientation are approximate. No details are guaranteed, they cannot be relied upon for any purpose and they do not form part of any agreement. No liability is taken for any error, omission or misstatement. A party must rely upon its own inspection(s). Powered by www.focalagent.com