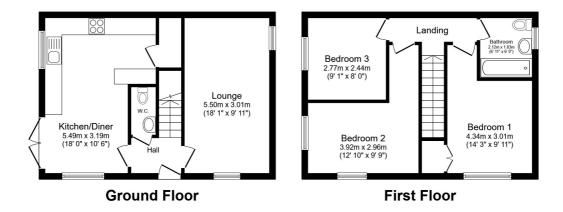

Illustrations are for identification purposes only and are not to scale. All measurements are a maximum and include wardrobes and bay windows where applicable.

Total floor area 87.2 sq.m. (939 sq.ft.) approx

This floor plan is for illustrative purposes only. It is not drawn to scale. Any measurements, floor areas (including any total floor area), openings and orientation are approximate. No details are guaranteed, they cannot be relied upon for any purpose and they do not form part of any agreement. No liability is taken for any error, omission or misstatement. A party must rely upon its own inspection(s). Powered by www.focalagent.com