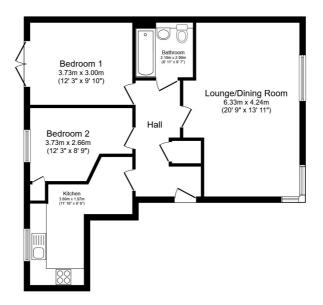

## **FLOOR PLAN**

Illustrations are for identification purposes only and are not to scale. All measurements are a maximum and include wardrobes and bay windows where applicable.

Total floor area 69.5 sq.m. (748 sq.ft.) approx

This floor plan is for illustrative purposes only. It is not drawn to scale. Any measurements, floor areas (including any total floor area), openings and orientation are approximate. No details are guaranteed, they cannot be relied upon for any purpose and they do not form part of any agreement. No liability is taken for any error, omission or misstatement. A party must rely upon its own inspection(s). Powered by www.focalagent.com