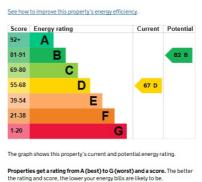

#### **Energy rating and score**

This property's energy rating is D. It has the potential to be B.

the average energy rating is D
the average energy score is 60

For properties in England and Wales:

Disclaimer: The information displayed about this property comprises a property advertisement. 99home.co.uk (/) will not make no warranty for the accuracy or completeness of the advertisement or any linked or associated information, and 99home has no control over the content. This property advertisement does not constitute property particulars, the property may offer to tenants in same condition as they have seen on time of the viewing. The information is provided and maintained by 99home.co.uk (/)