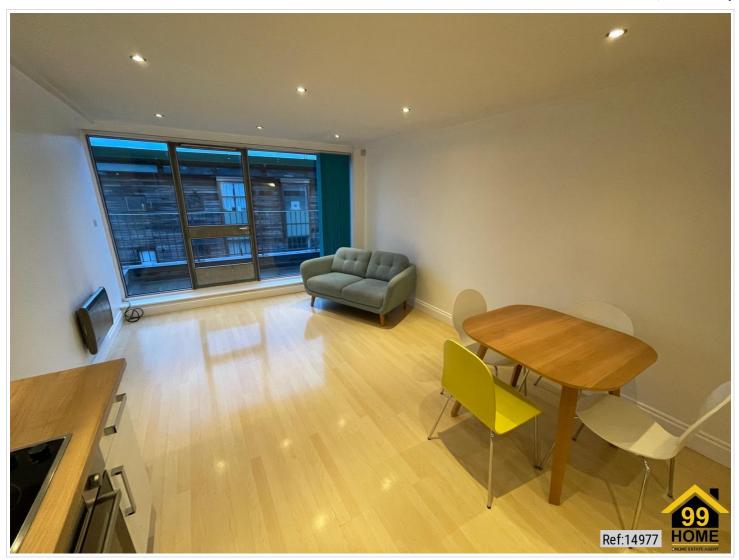

### SHORT DESCRIPTION

Property Ref: 14977 This exquisite two-bedroom loft conversion is situated within a short walking distance of London Fields and the renowned Lido swimming pool. It is also conveniently located near the bustling Broadway Market, renowned for its diverse culinary offerings, including restaurants, bars, breweries, and cafes. The property is situated on the second floor, accessible via a lift, and boasts ample space and exceptional light levels. Large windows and a south-facing roof terrace provide ample natural light, with access from the living room and master bedroom. The master bedroom, measuring 5.8 metres by 3 metres, features a door onto the private terrace. The second bedroom, which could also serve as a workspace, is 5.1 metres by 4.3 metres and is equipped with a stunning wall of windows and Venetian blinds. The kitchen is well-equipped with a dishwasher, washing machine, fridge freezer, electric hob, and oven. The bathroom is fitted with a power shower, and the water facilities are of high quality. The apartment is located very close to local amenities. Broadway Market, renowned for its famous weekend market, is within a fiveminute walk, while Victoria Park is conveniently located within a fifteen-minute walk. Colombia Road Flower Market is also a delightful stroll away through London Fields. The surrounding area offers a plethora of attractive destinations, including the Mare Street Market Bar and restaurant, Netil House bar, and the stunning roof terrace overlooking London. The apartment's proximity to London Fields station, which connects to Liverpool Street, further enhances its accessibility. Tenants will be directly in contact with the private landlord, a reputable and dedicated individual who resides just ten minutes away. The landlord is committed to providing long-term quality homes to tenants and promptly addresses maintenance issues. The landlord anticipates a long-term occupancy in the apartment. Property Type: Apartment Full Renting price: £3300.00 Pricing Options: Guide Price Tenure: 12 Months Council tax band: D EPC rating: C Measurement: 1054.86 sq.ft. Outside Space: Terrace Parking: Permit Heating Type: Gas Central Heating -----