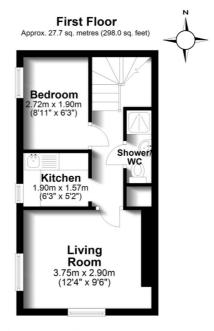

#### **FLOOR PLAN**

Illustrations are for identification purposes only and are not to scale. All measurements are a maximum and include wardrobes and bay windows where applicable.

# Ground Floor Approx. 3.9 sq. metres (41.9 sq. feet)

Total area: approx. 31.6 sq. metres (339.9 sq. feet)