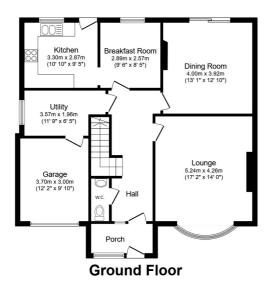

## **FLOOR PLAN**

Illustrations are for identification purposes only and are not to scale. All measurements are a maximum and include wardrobes and bay windows where applicable.

**First Floor** 

Total floor area 175.9 sq.m. (1,894 sq.ft.) approx

This floor plan is for illustrative purposes only. It is not drawn to scale. Any measurements, floor areas (including any total floor area), openings and orientation are approximate. No details are guaranteed, they cannot be relied upon for any purpose and they do not form part of any agreement. No liability is taken for any error, omission or misstatement. A party must rely upon its own inspection(s). Powered by www.focalagent.com