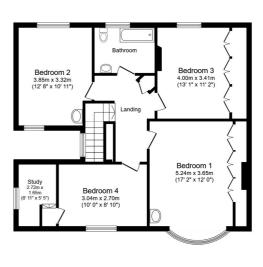

## **FLOOR PLAN**

Illustrations are for identification purposes only and are not to scale. All measurements are a maximum and include wardrobes and bay windows where applicable.

**First Floor** 

Total floor area 175.9 sq.m. (1,894 sq.ft.) approx

This floor plan is for illustrative purposes only. It is not drawn to scale. Any measurements, floor areas (including any total floor area), openings and orientation are approximate. No details are guaranteed, they cannot be relied upon for any purpose and they do not form part of any agreement. No liability is taken for any error, omission or misstatement. A party must rely upon its own inspection(s). Powered by www.focalagent.com