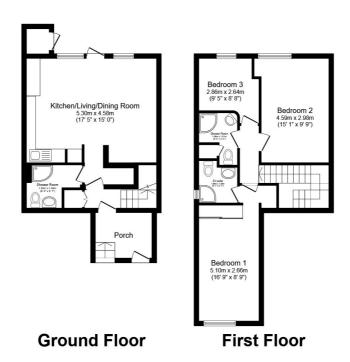

## **FLOOR PLAN**

Illustrations are for identification purposes only and are not to scale.

All measurements are a maximum and include wardrobes and bay windows where applicable.

Total floor area 95.5 sq.m. (1,028 sq.ft.) approx