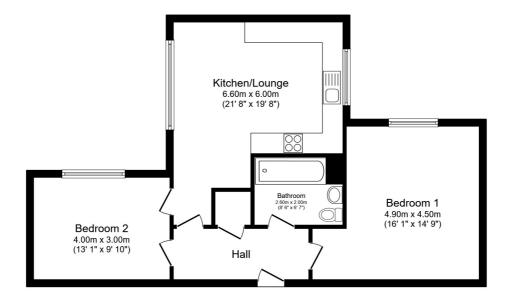

## **FLOOR PLAN**

Illustrations are for identification purposes only and are not to scale. All measurements are a maximum and include wardrobes and bay windows where applicable.

Total floor area 67.9 sq.m. (731 sq.ft.) approx

This floor plan is for illustrative purposes only. It is not drawn to scale. Any measurements, floor areas (including any total floor area), openings and orientation are approximate. No details are guaranteed, they cannot be relied upon for any purpose and they do not form part of any agreement. No liability is taken for any error, omission or misstatement. A party must rely upon its own inspection(s). Powered by www.focalagent.com