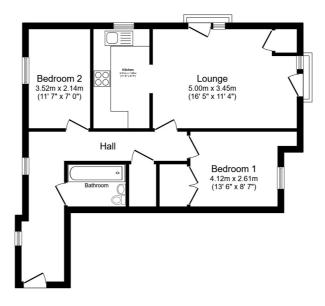

# **FLOOR PLAN**

Illustrations are for identification purposes only and are not to scale. All measurements are a maximum and include wardrobes and bay windows where applicable.

Total floor area 59.6 sq.m. (641 sq.ft.) approx

This floor plan is for illustrative purposes only. It is not drawn to scale. Any measurements, floor areas (including any total floor area), openings and orientation are approximate. No details are guaranteed, they cannot be relied upon for any purpose and they do not form part of any agreement. No liability is taken for any error, omission or misstatement. A party must rely upon its own inspection(s). Powered by www.focalagent.com