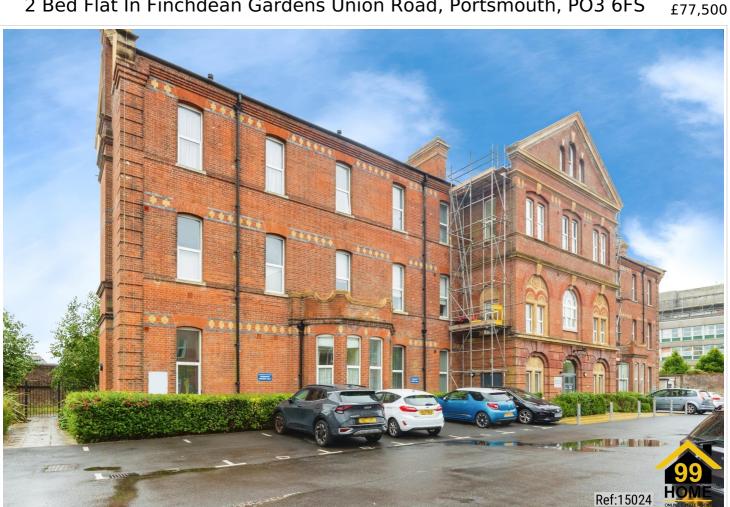

# 2 Bed Flat In Finchdean Gardens Union Road, Portsmouth, PO3 6FS

### SHORT DESCRIPTION

Property Ref: 15024 We are pleased to present an exceptional Flat located at Finchdean Gardens, Portsmouth, PO3. This wonderful residence boasts 2 bedrooms, 1 bathroom, and 1 living room, offering ample space for comfortable living. Additionally, it features a fully-fitted kitchen, ideal for culinary enthusiasts, along with the convenience and Parking. Positioned in a prime location, this property offers easy access to a range of local amenities and public transportation, ensuring convenience for residents. Its proximity to esteemed schools and a college enhances its appeal, providing families with access to excellent educational opportunities. This residence embodies the perfect blend of comfort, convenience, and quality living, making it an ideal choice for discerning individuals or families seeking a place to call home. Within 10 minutes' drive to the seafront, 2 secondary schools nearby, within 1 mile of the train station with direct link to London/Brighton/Southampton, within 10 minutes' drive of the Motorway, within 1/2 mile of the retail Park and supermarket, and Great local bus routes on the doorstep. Property Type: Flat Full selling price: £155000.00 Pricing Options: Shared ownership Tenure: Leasehold Percentage to be sold: 50% Share price: £77500.00 Monthly rent based on 50% share: £230.05 Remaining lease (In Years): 115 Yearly Ground Rent Cost: £0.00 Yearly Management Cost: £1587.36 Council tax band: B EPC rating: B Measurement: Bedrooms, Bathrooms, and Living Room Possession of the property: Occupied