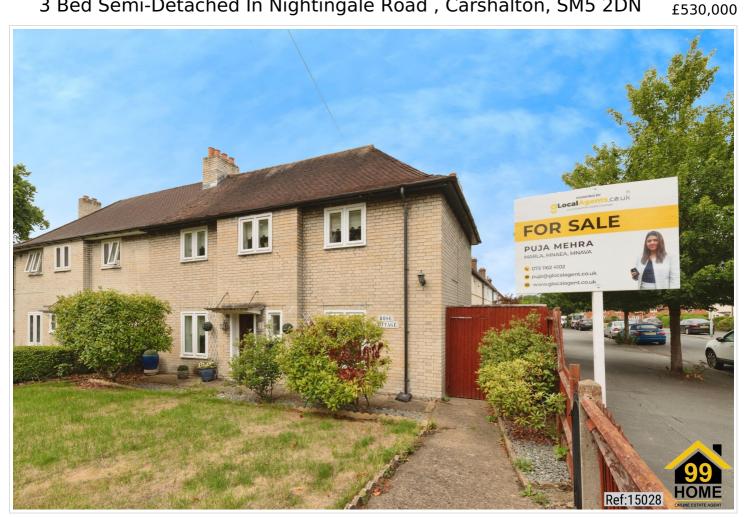

# 3 Bed Semi-Detached In Nightingale Road , Carshalton, SM5 2DN

#### SHORT DESCRIPTION

Bedrooms \* Living room \* Dining Room and Office \* Garden \* Side Access \* Close to Carshalton train Station \* Close to Bus Routes Property Type: Semi-detached Full selling price: £530000.00 Pricing Options: Offers in excess of Tenure: Freehold Council tax band: D EPC rating: D Measurement: 1044.1 sq.ft. Outside Space: Front Garden, Rear Garden Parking: On street Heating Type: Double Glazing, Gas Central Heating Chain Sale or Chain Free: Chain Free Possession of the property: Self-Occupied....