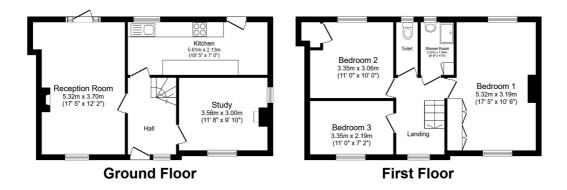

## **FLOOR PLAN**

Illustrations are for identification purposes only and are not to scale.

All measurements are a maximum and include wardrobes and bay windows where applicable.

Total floor area 95.9 sq.m. (1,032 sq.ft.) approx

This floor plan is for illustrative purposes only. It is not drawn to scale. Any measurements, floor areas (including any total floor area), openings and orientation are approximate. No details are guaranteed, they cannot be relied upon for any purpose and they do not form part of any agreement. No liability is taken for any error, omission or misstatement. A party must rely upon its own inspection(s). Powered by www.focalagent.com