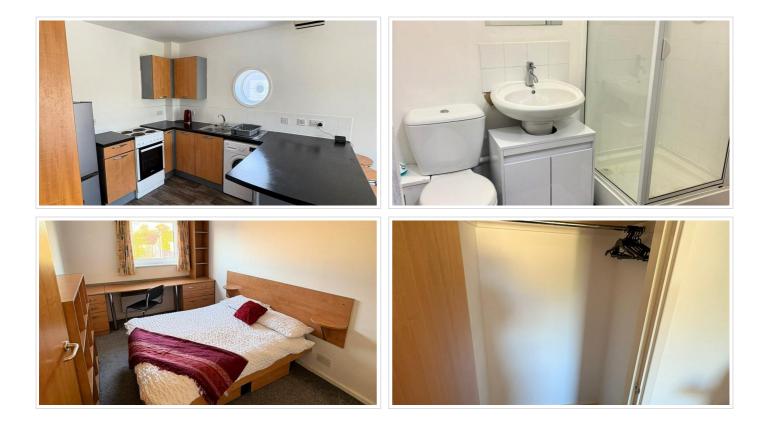

## SHORT DESCRIPTION

Property Ref: 15031 \*\*\*Open Day: 21. June! 9am - 3pm\*\*\* Fantastic location - next to University of Liverpool and Liverpool Women's Hospital! Comes with allocated parking. 15 mins walk into city centre yet quiet and secluded area. Bus stop just outside the building. Well maintained building with 24hr porter. Gated and secure community. Key features: - open plan and specious apartment - great condition, recently refurbished with carpets and flooring - low service charge - well maintained and quiet building Property Type: Apartment Full selling price: £105000.00 Pricing Options: Guide Price Tenure: Leasehold Remaining lease (In Year): 129 Yearly Ground Rent Cost: £150.00 Yearly Management Cost: £1145.88 Council tax band: B EPC:D Measurement: 602.779 Sq.ft. Outside Space: Communal Garden, Front Garden, Shared Garden Parking: Allocated Heating Type: Electric Heating Chain Sale or Chain Free: Chain Free Possession of the property: Vacant.