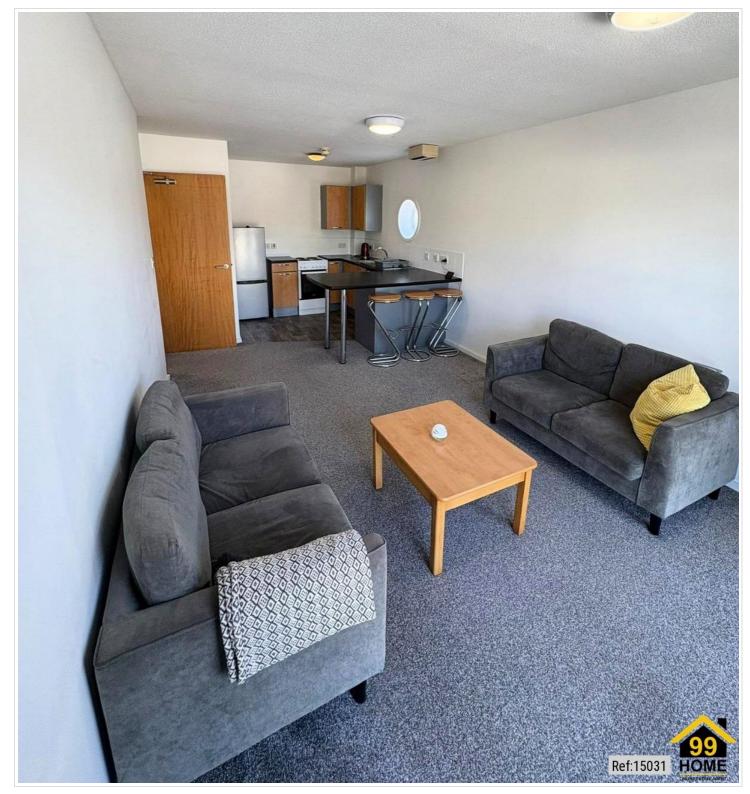

## SHORT DESCRIPTION

Property Ref: 15031 \*\*\*Open Day: 21. June! 9am - 3pm\*\*\* Fantastic location - next to University of Liverpool and Liverpool Women's Hospital! Comes with allocated parking. 15 mins walk into city centre yet quiet and secluded area. Bus stop just outside the building. Well maintained building with 24hr porter. Gated and secure community. Key features: - open plan and specious apartment - great condition, recently refurbished with carpets and flooring - low service charge - well maintained and quiet building Property Type: Apartment Full selling price: £105000.00 Pricing Options: Guide Price Tenure: Leasehold Remaining lease (In Year): 129 Yearly Ground Rent Cost: £150.00 Yearly Management Cost: £1145.88 Council tax band: B EPC:D Measurement: 602.779 Sq.ft. Outside Space: Communal Garden, Front Garden, Shared Garden Parking: Allocated Heating Type: Electric Heating Chain Sale or Chain Free: Chain Free Possession of the property: Vacant.