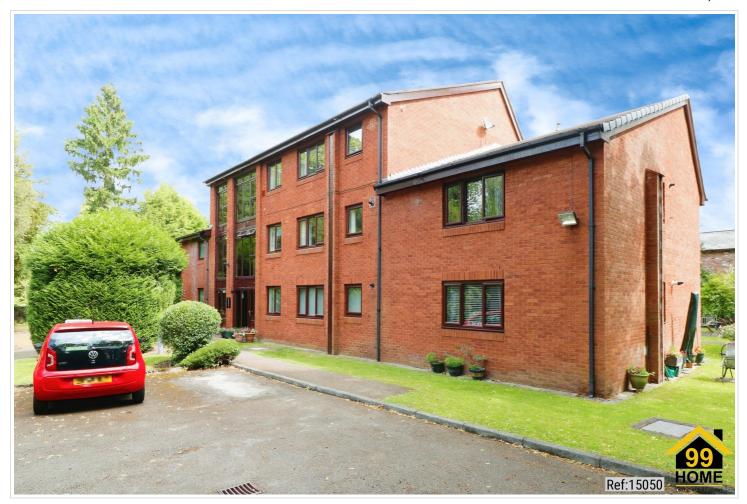

#### SHORT DESCRIPTION

Property Ref: 15050 We are pleased to present an exceptional Apartment located at Flat ,157 Brooklands Road, M33. This wonderful residence boasts 1 bedroom, 1 bathroom, and 1 living room, offering ample space for comfortable living. Additionally, it features a fully-fitted kitchen, ideal for culinary enthusiasts, along with the convenience of a Communal Garden and Communal parking. Positioned in a prime location, this property offers easy access to a range of local amenities and public transportation, ensuring convenience for residents. Its proximity to esteemed schools and a college enhances its appeal, providing families with access to excellent educational opportunities. This residence embodies the perfect blend of comfort, convenience, and quality living, making it an ideal choice for discerning individuals or families seeking a place to call home. Property Type: Apartment Full selling price: £92860.00 Pricing Options: Shared ownership Tenure: Leasehold Percentage to be sold: 70% Share price: £65002.00 Monthly rent based on 70% share: £0 Remaining lease (In Years): 25 Yearly Ground Rent Cost: £0.00 Yearly Management Cost: £1905.48 Council tax band: B EPC rating: C Measurement: Bedrooms, Bathrooms, and Living Room Outside Space: Communal Garden Parking: Communal Heating Type: Double Glazing and Gas Central Heating Possession of the property: Occupied