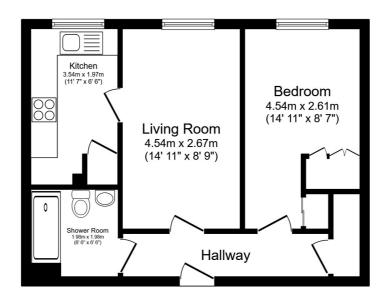

### **FLOOR PLAN**

Illustrations are for identification purposes only and are not to scale.

All measurements are a maximum and include wardrobes and bay windows where applicable.

Total floor area 41.9 sq.m. (451 sq.ft.) approx

This floor plan is for illustrative purposes only. It is not drawn to scale. Any measurements, floor areas (including any total floor area), openings and orientation are approximate. No details are guaranteed, they cannot be relied upon for any purpose and they do not form part of any agreement. No liability is taken for any error, omission or misstatement. A party must rely upon its own inspection(s). Powered by www.focalagent.com