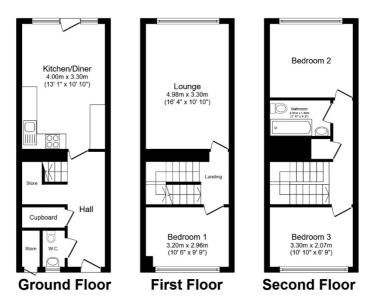

## **FLOOR PLAN**

Illustrations are for identification purposes only and are not to scale.

All measurements are a maximum and include wardrobes and bay windows where applicable.

Total floor area 95.5 sq.m. (1,028 sq.ft.) approx

This floor plan is for illustrative purposes only. It is not drawn to scale. Any measurements, floor areas (including any total floor area), openings and orientation are approximate. No details are guaranteed, they cannot be relied upon for any purpose and they do not form part of any agreement. No liability is taken for any error, omission or misstatement. A party must rely upon its own inspection(s).