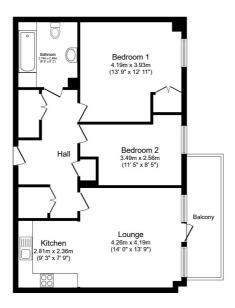

## **FLOOR PLAN**

Illustrations are for identification purposes only and are not to scale. All measurements are a maximum and include wardrobes and bay windows where applicable.

Total floor area 76.2 sq.m. (820 sq.ft.) approx

This floor plan is for illustrative purposes only. It is not drawn to scale. Any measurements, floor areas (including any total floor area), openings and orientation are approximate. No details are guaranteed, they cannot be relied upon for any purpose and they do not form part of any agreement. No liability is taken for any error, omission or misstatement. A party must rely upon its own inspection(s). Powered by www.focalagent.com