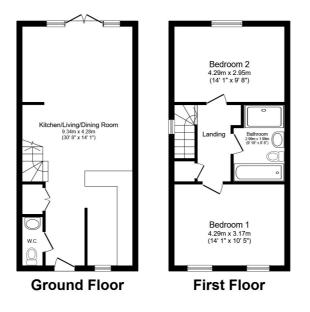

Illustrations are for identification purposes only and are not to scale. All measurements are a maximum and include wardrobes and bay windows where applicable.

Total floor area 79.9 sq.m. (860 sq.ft.) approx

This floor plan is for illustrative purposes only. It is not drawn to scale. Any measurements, floor areas (including any total floor area), openings and orientation are approximate. No details are guaranteed, they cannot be relied upon for any purpose and they do not form part of any agreement. No liability is taken for any error, omission or misstatement. A party must rely upon its own inspection(s). Powered by www.focalagent.com