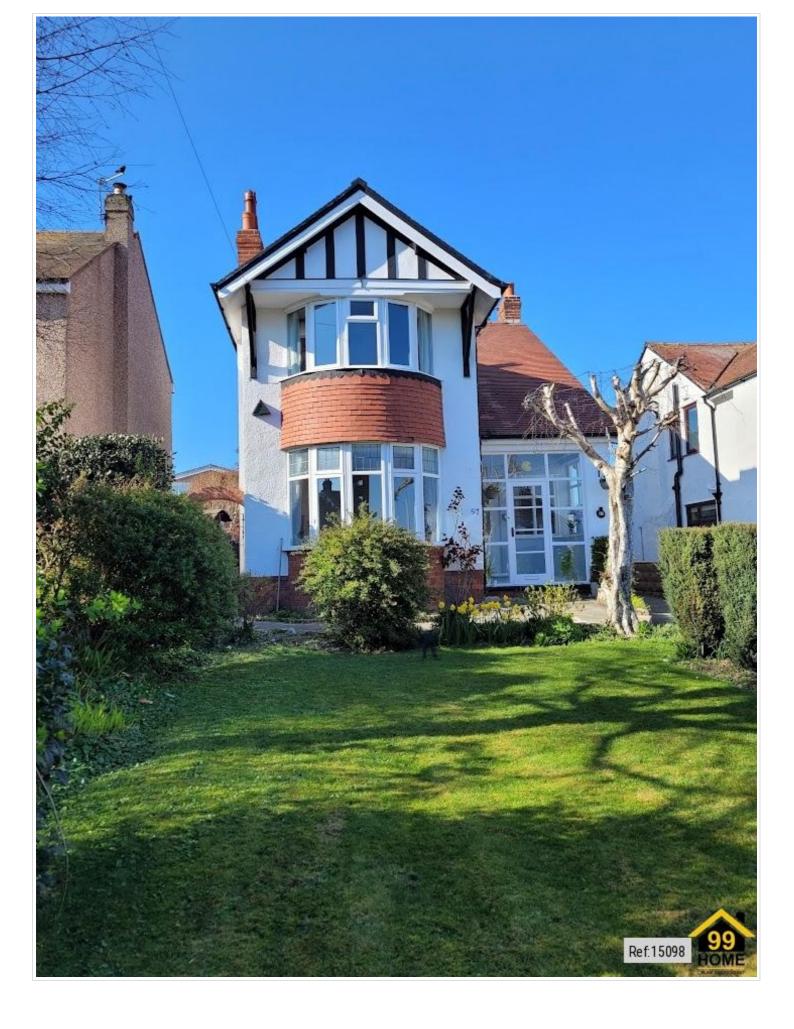

4 Bed Detached In Glan Y Mor Road , Penrhyn Bay, LL30 3PF

£445,000

## SHORT DESCRIPTION

Property Ref: 15098 A spacious 4 bedroom detached family house in Penrhyn Bay, a sought after area ideal for local shops, surgery and bus routes. This lovely property benefits from PVC double glazing throughout and gas central heating, a detached garage and two spacious gardens to the front and rear. The well planned layout on the ground floor comprises glass porch entrance, hallway, spacious lounge with large bay windows, kitchen with an attached toilet leading to the rear garden and a spacious dining room with glass sliding doors overlooking the rear garden. To the first floor; landing, master bedroom with views, a further 3 bedrooms, modern family bathroom and airing cupboard. Outside is a tarmac driveway with off road parking for 4 vehicles and access to the garage. The rear garden is fenced with a large area of lawn, perfect for children and pets. Enclosed entrance porch entrance hall, lounge, dining room, kitchen, cloakroom, 4 bedrooms, bathroom, garage, shed, front and rear garden driveway. The property: A character 4 bedroom detached family house, benefitting from gas central heating and UPVC double glazing. LOCATION: Set in manageable landscaped gardens to front and rear in a good residential area on the level close to local shops, bus routes and coastal walks. ENCLOSED Entrance porch 2.46 x 2.00m Lounge: 3.70 x 4.90m into an attractive bow window UPVC double glazed, T.V .point, coved ceiling. Dining room: 3.60 x 3.74m TV POINT Coved ceiling UPVC double glazed patio doors to rear garden. Kitchen 2.70 x 4.35m Fully fitted with wall and base units with glitter marble effect work-tops, stainless steel sink unit. Door to rear porch and downstairs cloakroom with low level w.c. STAIRS FROM HALL TO LANDING : Built in cylinder airing cupboard. Bedroom 1: 3.70 x 5.00m into bow window UPVC double glazed window overlooking front garden. Bedroom 2: 3.60 x 3.70m overlooking rear garden. Bedroom 3: 2.70 x 2.60m overlooking rear garden Bedroom/study: 2.50 x 2.30m with storage. Bathroom: 2.5" x 1.8m GENERAL DESCRIPTION Garage: Detached with up and over door, with power and light laid on. OUTSIDE: Rear garden mainly laid to lawn with patio area. Front garden is mainly laid to lawn with flower borders and edged with shaped conifers. Services: all mains connected. Possession: Vacant on completion. Property Type: Detached Full selling price: £445000.00 Pricing Options: Fixed Price Tenure: Freehold Council tax band: E EPC rating: D Measurement: 1162.5 sq.ft. Outside Space: Front Garden, Rear Garden, Enclosed Garden Parking: Garage, Driveway, Private, Off street Heating Type: Solar Powered, Double Glazing, Gas Central Heating Chain Sale or Chain Free: Chain Free Possession of the property: Selfoccupied ------