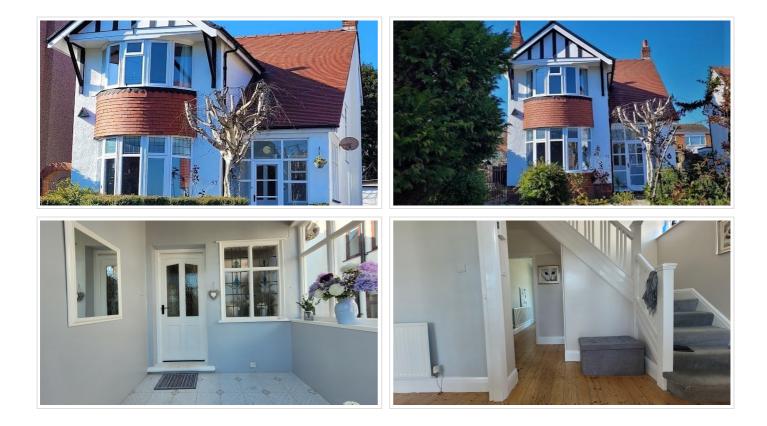

## SHORT DESCRIPTION

Property Ref: 15098 A spacious 4 bedroom detached family house in Penrhyn Bay, a sought after area ideal for local shops, surgery and bus routes. This lovely property benefits from PVC double glazing throughout and gas central heating, a detached garage and two spacious gardens to the front and rear. The well planned layout on the ground floor comprises glass porch entrance, hallway, spacious lounge with large bay windows, kitchen with an attached toilet leading to the rear garden and a spacious dining room with glass sliding doors overlooking the rear garden. To the first floor; landing, master bedroom with views, a further 3 bedrooms, modern family bathroom and airing cupboard. Outside is a tarmac driveway with off road parking for 4 vehicles and access to the garage. The rear garden is fenced with a large area of lawn, perfect for children and pets. Enclosed entrance porch entrance hall, lounge, dining room, kitchen, cloakroom, 4 bedrooms, bathroom, garage, shed, front and rear garden driveway. The property: A character 4 bedroom detached family house, benefitting from gas central heating and UPVC double glazing. LOCATION: Set in manageable landscaped gardens to front and rear in a good residential area on the level close to local shops, bus routes and coastal walks. ENCLOSED Entrance porch 2.46 x 2.00m Lounge: 3.70 x 4.90m into an attractive bow window UPVC double glazed, T.V .point, coved ceiling. Dining room: 3.60 x 3.74m TV POINT Coved ceiling UPVC double glazed patio doors to rear garden. Kitchen 2.70 x 4.35m Fully fitted with wall and base units with glitter marble effect work-tops, stainless steel sink unit. Door to rear porch and downstairs cloakroom with low level w.c. STAIRS FROM HALL TO LANDING : Built in cylinder airing cupboard. Bedroom 1: 3.70 x 5.00m into bow window UPVC double glazed window overlooking front garden. Bedroom 2: 3.60 x 3.70m overlooking rear garden. Bedroom 3: 2.70 x 2.60m overlooking rear garden Bedroom/study: 2.50 x 2.30m with storage. Bathroom: 2.5" x 1.8m GENERAL DESCRIPTION Garage: Detached with up and over door, with power and light laid on. OUTSIDE: Rear garden mainly laid to lawn with patio area. Front garden is mainly laid to lawn with flower borders and edged with shaped conifers. Services: all mains connected. Possession: Vacant on completion. Property Type: Detached Full selling price: £445000.00 Pricing Options: Fixed Price Tenure: Freehold Council tax band: E EPC rating: D Measurement: 1162.5 sq.ft. Outside Space: Front Garden, Rear Garden, Enclosed Garden Parking: Garage, Driveway, Private, Off street Heating Type: Solar Powered, Double Glazing, Gas Central Heating Chain Sale or Chain Free: Chain Free Possession of the property: Selfoccupied ------