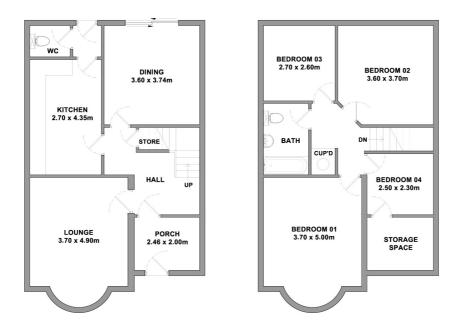

## SHORT DESCRIPTION

Property Ref: 15098 A spacious 4 bedroom detached family house in Penrhyn Bay, a sought after area ideal for local shops, surgery and bus routes. This lovely property benefits from PVC double glazing throughout and gas central heating, a detached garage and two spacious gardens to the front and rear. The well planned layout on the ground floor comprises glass porch entrance, hallway, spacious lounge with large bay windows, kitchen with an attached toilet leading to the rear garden and a spacious dining room with glass sliding doors overlooking the rear garden. To the first floor; landing, master bedroom with views, a further 3 bedrooms, modern family bathroom and airing cupboard. Outside is a tarmac driveway with off road parking for 4 vehicles and access to the garage. The rear garden is fenced with a large area of lawn, perfect for children and pets. Enclosed entrance porch entrance hall, lounge, dining room, kitchen, cloakroom, 4 bedrooms, bathroom, garage, shed, front and rear garden driveway. The property: A character 4 bedroom detached family house, benefitting from gas central heating and UPVC double glazing. LOCATION: Set in manageable landscaped gardens to front and rear in a good residential area on the level close to local shops, bus routes and coastal walks. ENCLOSED Entrance porch 2.46 x 2.00m Lounge: 3.70 x 4.90m into an attractive bow window UPVC double glazed, T.V .point, coved ceiling. Dining room: 3.60 x 3.74m TV POINT Coved ceiling UPVC double glazed patio doors to rear garden. Kitchen 2.70 x 4.35m Fully fitted with wall and base units with glitter marble effect work-tops, stainless steel sink unit. Door to rear porch and downstairs cloakroom with low level w.c. STAIRS FROM HALL TO LANDING : Built in cylinder airing cupboard. Bedroom 1: 3.70 x 5.00m into bow window UPVC double glazed window overlooking front garden. Bedroom 2: 3.60 x 3.70m overlooking rear garden. Bedroom 3: 2.70 x 2.60m overlooking rear garden Bedroom/study: 2.50 x 2.30m with storage. Bathroom: 2.5" x 1.8m GENERAL DESCRIPTION Garage: Detached with up and over door, with power and light laid on. OUTSIDE: Rear garden mainly laid to lawn with patio area. Front garden is mainly laid to lawn with flower borders and edged with shaped conifers. Services: all mains connected. Possession: Vacant on completion. Property Type: Detached Full selling price: £445000.00 Pricing Options: Fixed Price Tenure: Freehold Council tax band: E EPC rating: D Measurement: 1162.5 sq.ft. Outside Space: Front Garden, Rear Garden, Enclosed Garden Parking: Garage, Driveway, Private, Off street Heating Type: Solar Powered, Double Glazing, Gas Central Heating Chain Sale or Chain Free: Chain Free Possession of the property: Selfoccupied ------

Illustrations are for identification purposes only and are not to scale. All measurements are a maximum and include wardrobes and bay windows where applicable.