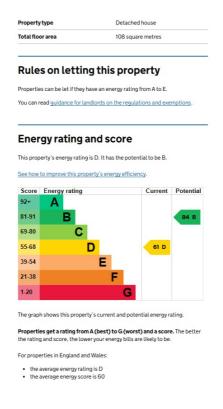

## SHORT DESCRIPTION

Property Ref: 15098 A spacious 4 bedroom detached family house in Penrhyn Bay, a sought after area ideal for local shops, surgery and bus routes. This lovely property benefits from PVC double glazing throughout and gas central heating, a detached garage and two spacious gardens to the front and rear. The well planned layout on the ground floor comprises glass porch entrance, hallway, spacious lounge with large bay windows, kitchen with an attached toilet leading to the rear garden and a spacious dining room with glass sliding doors overlooking the rear garden. To the first floor; landing, master bedroom with views, a further 3 bedrooms, modern family bathroom and airing cupboard. Outside is a tarmac driveway with off road parking for 4 vehicles and access to the garage. The rear garden is fenced with a large area of lawn, perfect for children and pets. Enclosed entrance porch entrance hall, lounge, dining room, kitchen, cloakroom, 4 bedrooms, bathroom, garage, shed, front and rear garden driveway. The property: A character 4 bedroom detached family house, benefitting from gas central heating and UPVC double glazing. LOCATION: Set in manageable landscaped gardens to front and rear in a good residential area on the level close to local shops, bus routes and coastal walks. ENCLOSED Entrance porch 2.46 x 2.00m Lounge: 3.70 x 4.90m into an attractive bow window UPVC double glazed, T.V .point, coved ceiling. Dining room: 3.60 x 3.74m TV POINT Coved ceiling UPVC double glazed patio doors to rear garden. Kitchen 2.70 x 4.35m Fully fitted with wall and base units with glitter marble effect work-tops, stainless steel sink unit. Door to rear porch and downstairs cloakroom with low level w.c. STAIRS FROM HALL TO LANDING : Built in cylinder airing cupboard. Bedroom 1: 3.70 x 5.00m into bow window UPVC double glazed window overlooking front garden. Bedroom 2: 3.60 x 3.70m overlooking rear garden. Bedroom 3: 2.70 x 2.60m overlooking rear garden Bedroom/study: 2.50 x 2.30m with storage. Bathroom: 2.5" x 1.8m GENERAL DESCRIPTION Garage: Detached with up and over door, with power and light laid on. OUTSIDE: Rear garden mainly laid to lawn with patio area. Front garden is mainly laid to lawn with flower borders and edged with shaped conifers. Services: all mains connected. Possession: Vacant on completion. Property Type: Detached Full selling price: £445000.00 Pricing Options: Fixed Price Tenure: Freehold Council tax band: E EPC rating: D Measurement: 1162.5 sq.ft. Outside Space: Front Garden, Rear Garden, Enclosed Garden Parking: Garage, Driveway, Private, Off street Heating Type: Solar Powered, Double Glazing, Gas Central Heating Chain Sale or Chain Free: Chain Free Possession of the property: Selfoccupied ------

## **EPC GRAPH**

Illustrations are for identification purposes only and are not to scale. All measurements are a maximum and include wardrobes and bay windows where applicable.

**Disclaimer**: The information displayed about this property comprises a property advertisement. 99home.co.uk (/) will not make no warranty for the accuracy or completeness of the advertisement or any linked or associated information, and 99home has no control over the content. This property advertisement does not constitute property particulars, the property may offer to tenants in same condition as they have seen on time of the viewing. The information is provided and maintained by 99home.co.uk (/)