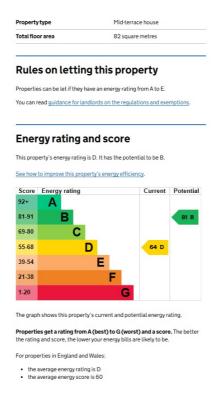

### SHORT DESCRIPTION

Property Ref: 15100 • Inner Terraced House • 3 bedrooms • Ideal first purchase/Investment • Handy for all Town Centre amenities Full Description We are pleased to bring to market this 3 bed mid terrace property handily located for Middlesbrough Town Centre. Benefiting from Gas central heating and Double glazing throughout this property is an ideal purchase for an Investor or First time buyer. Internally comprising Entrance hall, Lounge, Kitchen leading to Rear porch with w/c. To the first floor there are 3 bedrooms and Shower room w/c. Easy to maintain gardens to the front and rear. Ground Floor Entrance Hall Double glazed entrance door. Lounge 14 4" x 14 4" (4.37m x 4.37m) Double glazed bay window to front aspect, living flame gas fire on marble effect inset & hearth in wood surround, dado rail, T.V. point, radiator. Kitchen 7'6" × 17' 7" (2.28m × 5.36m) Wall & base units, work surfaces, 1 1/2 bowl sink unit, spaces for cooker, washing machine & fridge freezer, part tiled walls, tiled flooring, understairs cupboard, radiator, central heating boiler, double glazed window to rear aspect. Rear Porch Leading to w/c and coal house. First Floor Landing Access to roof space via loft ladder. Bedroom One 10' 7"' x 10' 4" (3.22m x 3.15m) Double glazed window to rear aspect, built in wardrobes with mirror fronted sliding doors, radiator. Bedroom Two 11' 5" × 9' 7" (3.48m x 2.92m) Double glazed window to front aspect, radiator. Bedroom Three 6' 8" x 6' 5" (2.03m x 1.95m) Double glazed window to front aspect. Shower Room w/c White suite comprising; over sized step in shower cubicle, pedestal wash hand basin, close coupled w/c, tiled walls, tile effect flooring, extractor fan, radiator, double glazed window to rear aspect. Externally Front forecourt garden. Paved rear yard, garden shed. Property Type: Terraced Full selling price: £84495.00 Pricing Options: Fixed Price Tenure: Freehold Council tax band: A EPC rating: D Measurement: 882.641 sq.ft. Outside Space: Rear Garden Parking: On street Heating Type: Gas Central Heating Chain Sale or Chain Free: Chain free Possession of the property: Vacant ------

# **EPC GRAPH**

Illustrations are for identification purposes only and are not to scale. All measurements are a maximum and include wardrobes and bay windows where applicable.

**Disclaimer**: The information displayed about this property comprises a property advertisement. 99home.co.uk (/) will not make no warranty for the accuracy or completeness of the advertisement or any linked or associated information, and 99home has no control over the content. This property advertisement does not constitute property particulars, the property may offer to tenants in same condition as they have seen on time of the viewing. The information is provided and maintained by 99home.co.uk (/)