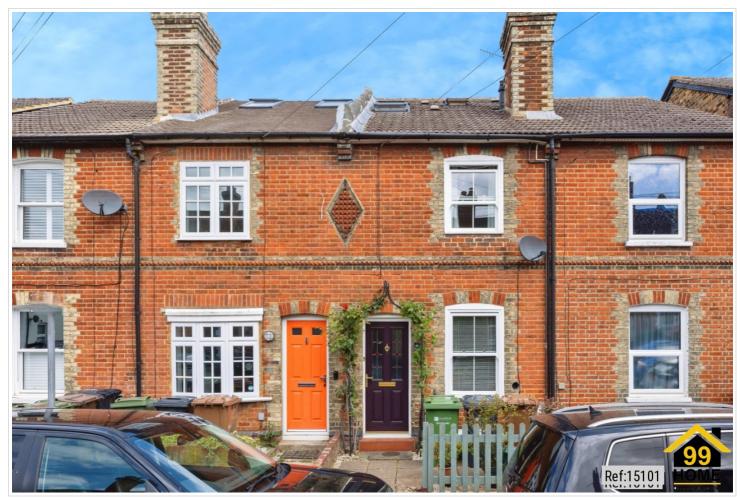

### SHORT DESCRIPTION

Property Ref: 15101 Beautifully presented Victorian home on one of Guildford's most desirable roads. Just a short walk to the town centre, Waitrose, and the mainline station with fast links to London Waterloo. Features include 3/4 bedrooms, a recent loft conversion with en-suite shower room, and a versatile basement room ideal as a home office or fourth bedroom. The property also boasts a spacious living/dining area, a well-equipped kitchen, and a large rear garden – perfect for families or entertaining. Located in the catchment for sought-after schools and offering a rare mix of period charm and modern flexibility, this is a superb opportunity in a prime location. Early viewing is highly recommended. For further information or to arrange a viewing, contact 02035000999 Property Type: Terraced Full selling price: £620000.00 Pricing Options: Guide Price Tenure: Freehold Council tax band: D EPC rating: C Measurement: 1001.04 sq.ft. Outside Space: Rear Garden Parking: Permit Heating Type: Gas Central Heating Chain Sale or Chain Free: Chain free Possession of the property: Vacant Possession ------