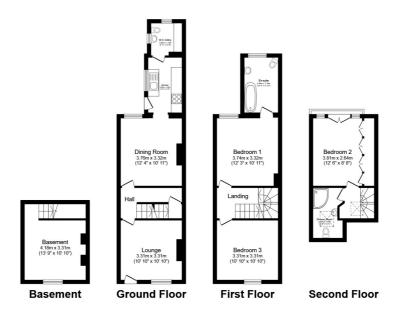

# **FLOOR PLAN**

Illustrations are for identification purposes only and are not to scale. All measurements are a maximum and include wardrobes and bay windows where applicable.

Total floor area 111.9 sq.m. (1,205 sq.ft.) approx

This floor plan is for illustrative purposes only. It is not drawn to scale. Any measurements, floor areas (including any total floor area), openings and orientation are approximate. No details are guaranteed, they cannot be relied upon for any purpose and they do not form part of any agreement. No liability is taken for any error, omission or misstatement. A party must rely upon its own inspection(s). Powered by www.focalagent.com