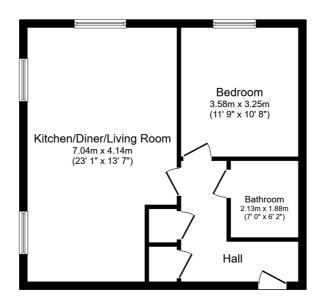

#### **FLOOR PLAN**

Illustrations are for identification purposes only and are not to scale.

All measurements are a maximum and include wardrobes and bay windows where applicable.

Total floor area 52.7 sq.m. (567 sq.ft.) approx

This floor plan is for illustrative purposes only. It is not drawn to scale. Any measurements, floor areas (including any total floor area), openings and orientation are approximate. No details are guaranteed, they cannot be relied upon for any purpose and they do not form part of any agreement. No liability is taken for any error, omission or misstatement. A party must rely upon its own inspection(s). Powered by www.focalagent.com