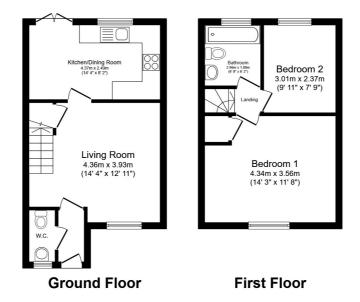

Illustrations are for identification purposes only and are not to scale. All measurements are a maximum and include wardrobes and bay windows where applicable.

Total floor area 60.0 sq.m. (646 sq.ft.) approx

This floor plan is for illustrative purposes only. It is not drawn to scale. Any measurements, floor areas (including any total floor area), openings and orientation are approximate. No details are guaranteed, they cannot be relied upon for any purpose and they do not form part of any agreement. No liability is taken for any error, omission or misstatement. A party must rely upon its own inspection(s). Powered by www.focalagent.com