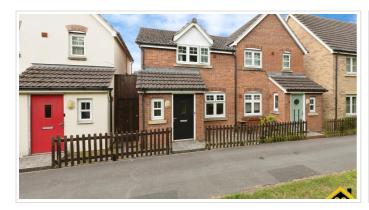

## 2 Bed Semi-Detached In Leeming Walk , Kingsway, GL2 2BT

-MILLING Taxa International 100 R HON Ref:15118

## SHORT DESCRIPTION

Property Ref: 15118 We are pleased to present an exceptional Semi-detached located at Leeming Walk, Kingsway, GL2. This wonderful residence boasts 2 bedrooms, 2 bathrooms, and 1 living room, offering ample space for comfortable living. Additionally, it features a fully-fitted kitchen, ideal for culinary enthusiasts, along with the convenience and Allocated parking. Positioned in a prime location, this property offers easy access to a range of local amenities and public transportation, ensuring convenience for residents. Its proximity to esteemed schools and a college enhances its appeal, providing families with access to excellent educational opportunities. This residence embodies the perfect blend of comfort, convenience, and quality living, making it an ideal choice for discerning individuals or families seeking a place to call home. Close to both primary and secondary schools. Retail shops, supermarkets, takeaways, and restaurants are all within 1 mile of the property. The estate is on a bus route and has easy access to the M5. Property Type: Semi-detached Full selling price: £230000.00 Pricing Options: Shared ownership Tenure: Leasehold Percentage to be sold: 50% Share price: £115000.00 Monthly rent based on 50% share: £358.4 Remaining lease (In Years): 81 Yearly Ground Rent Cost: £0.00 Yearly Management Cost: £287.52 Council tax band: B EPC rating: C Measurement: Bedrooms, Bathrooms, and Living Room Outside Space: Rear Garden Heating Type: Double Glazed Possession of the property: Occupied