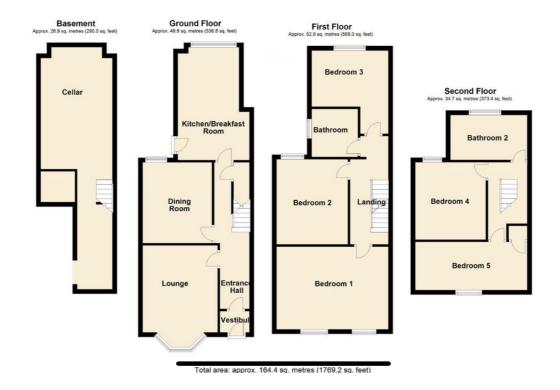

## **FLOOR PLAN**

Illustrations are for identification purposes only and are not to scale.

All measurements are a maximum and include wardrobes and bay windows where applicable.