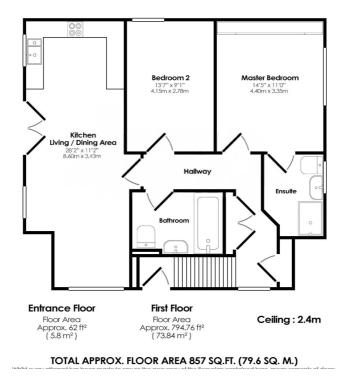

## FLOOR PLAN

Illustrations are for identification purposes only and are not to scale. All measurements are a maximum and include wardrobes and bay windows where applicable.

**EPC GRAPH** 

Illustrations are for identification purposes only and are not to scale. All measurements are a maximum and include wardrobes and bay windows where applicable.