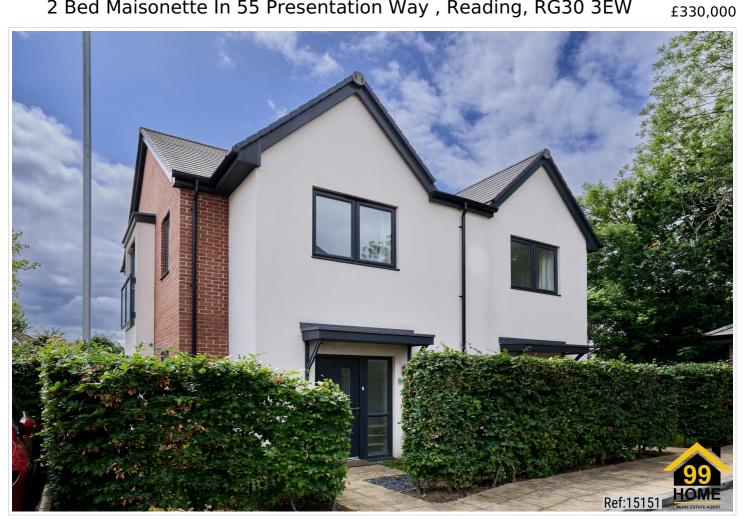

## SHORT DESCRIPTION

Property Ref: 15151 Immaculate Two-Bedroom Maisonette - Private Entrance, Garden & Prime Cul-de-Sac Setting Tucked away in a quiet cul-de-sac, this beautifully presented two-bedroom maisonette offers the perfect blend of space, style, and privacy. With its exceptionally low annual service charge, and shared ownership of a freehold, this home presents a rare opportunity for firsttime buyers, young professionals, or investors seeking a low-maintenance property in a highly desirable location. Accessed via its own private entrance on the ground floor, a welcoming reception and staircase directs you to the property with its bright and well-proportioned layout, located on the 1st floor. The high ceilings and 360-degree natural light create a bright, airy atmosphere -reminiscent of a detached home. Key Features: • Spacious open-plan living and dining area - ideal for entertaining or relaxing • Modern kitchen with ample storage and integrated appliances - perfect for daily living and hosting • Two generously sized double bedrooms, including a master with en-suite • Stylish family bathroom • Rear garden with excellent privacy, maintained by the management office - a rare and highly desirable outdoor space • Allocated residents' parking and outbuilding bicycle storage, offering practical additional space • Peaceful cul-de-sac location, providing both privacy and quiet surroundings • Excellent access to Reading town centre (via direct bus routes), Mainline Railway Station, Prospect Park, and other local amenities • Well connected to Heathrow Airport and London via M4 • Built to modern high energy-efficiency standards - helping reduce energy costs and environmental impact Combining the comfort of modern living with characterful charm and rare outdoor appeal, this impressive maisonette is not to be missed. Contact us today to arrange your viewing - homes like this are rarely available! Property Type: Maisonette Full selling price: £330000.00 Pricing Options: Guide Price Tenure: Leasehold Remaining lease (In Year): 995 Yearly Ground Rent Cost: £1.00 Yearly Management Cost: £288.00 Council tax band: C EPC rating: B Measurement: 850.349 sq.ft. Outside Space: Rear Garden Parking: Allocated Heating Type: Central Heating Chain Sale or Chain Free: Chain free Possession of the property: Self-Occupuied ------