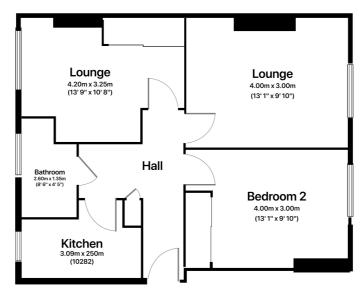

## **FLOOR PLAN**

Illustrations are for identification purposes only and are not to scale.

All measurements are a maximum and include wardrobes and bay windows where applicable.

#### Approximate Gross Internal Area 577 sq ft-56 sq m

Total floor area 53.0 sq.m. (571 sq.ft.) approx

This floor plan is for illustrative purposes only. It is not drawn to scale. Any measurements, floor areas (including any total floor area), openings and orientation are approximate. No details are guaranteed, they cannot be relied upon for any purpose and they do not form part of any agreement. No liability is taken for any error, omission or misstatement. A party must rely upon its own inspection(s). Powered by www.focalagent.com