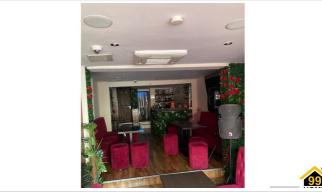

## **SHORT DESCRIPTION**

Property Ref: 15156 The property is on the ground floor and is currently let as an African bar and restaurant, Tees Bar and Restaurant. The lease for the African restaurant has expired and we are inviting tenders from prospective new tenants. The property is currently laid out as a restaurant and bar area to the front of the property with a kitchen area to the rear. There is a toilet in the premises. There are storage sheds to the rear and a small rear garden space. There is a 1 bed flat (floor area 44 sqm / 470 sqtf) above the restaurant which is also owned by the landlord who own this restaurant and is currently rented to the