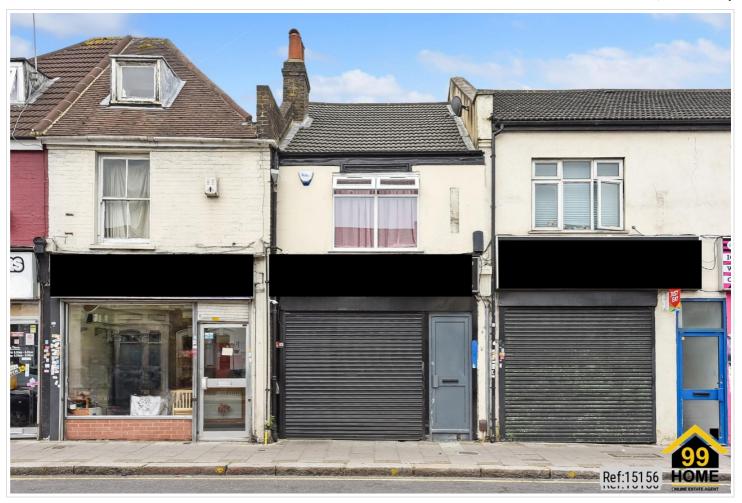

## Bed Restaurant In Plumstead High Street , London, SE18 1JN

£2,000 Monthly

## **SHORT DESCRIPTION**

Property Ref: 15156 The property is on the ground floor and is currently let as an African bar and restaurant, Tees Bar and Restaurant. The lease for the African restaurant has expired and we are inviting tenders from prospective new tenants. The property is currently laid out as a restaurant and bar area to the front of the property with a kitchen area to the rear. There is a toilet in the premises. There are storage sheds to the rear and a small rear garden space. There is a 1 bed flat (floor area 44 sqm / 470 sqtf) above the restaurant which is also owned by the landlord who own this restaurant and is currently rented to the