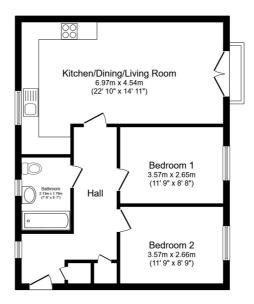

# **FLOOR PLAN**

Illustrations are for identification purposes only and are not to scale. All measurements are a maximum and include wardrobes and bay windows where applicable.

Total floor area 62.9 sq.m. (677 sq.ft.) approx

This floor plan is for illustrative purposes only. It is not drawn to scale. Any measurements, floor areas (including any total floor area), openings and orientation are approximate. No details are guaranteed, they cannot be relied upon for any purpose and they do not form part of any agreement. No liability is taken for any error, omission or misstatement. A party must rely upon its own inspection(s). Powered by www.focalagent.com