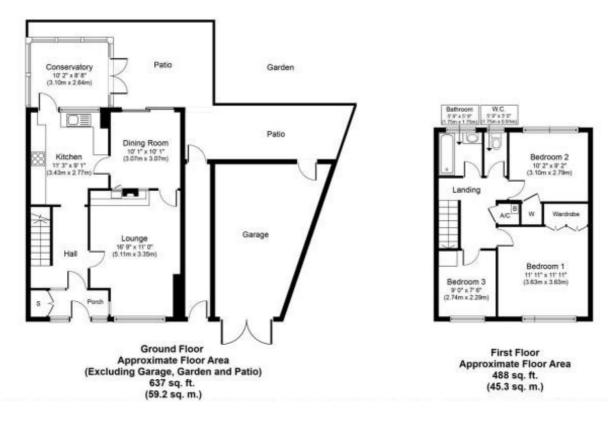

## **FLOOR PLAN**

Illustrations are for identification purposes only and are not to scale. All measurements are a maximum and include wardrobes and bay windows where applicable.