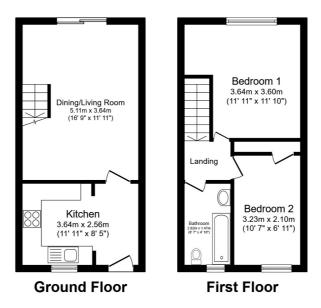

## **FLOOR PLAN**

Illustrations are for identification purposes only and are not to scale. All measurements are a maximum and include wardrobes and bay windows where applicable.

Total floor area 55.9 sq.m. (601 sq.ft.) approx

This floor plan is for illustrative purposes only. It is not drawn to scale. Any measurements, floor areas (including any total floor area), openings and orientation are approximate. No details are guaranteed, they cannot be relied upon for any purpose and they do not form part of any agreement. No liability is taken for any error, omission or misstatement. A party must rely upon its own inspection(s). Powered by www.focalagent.com